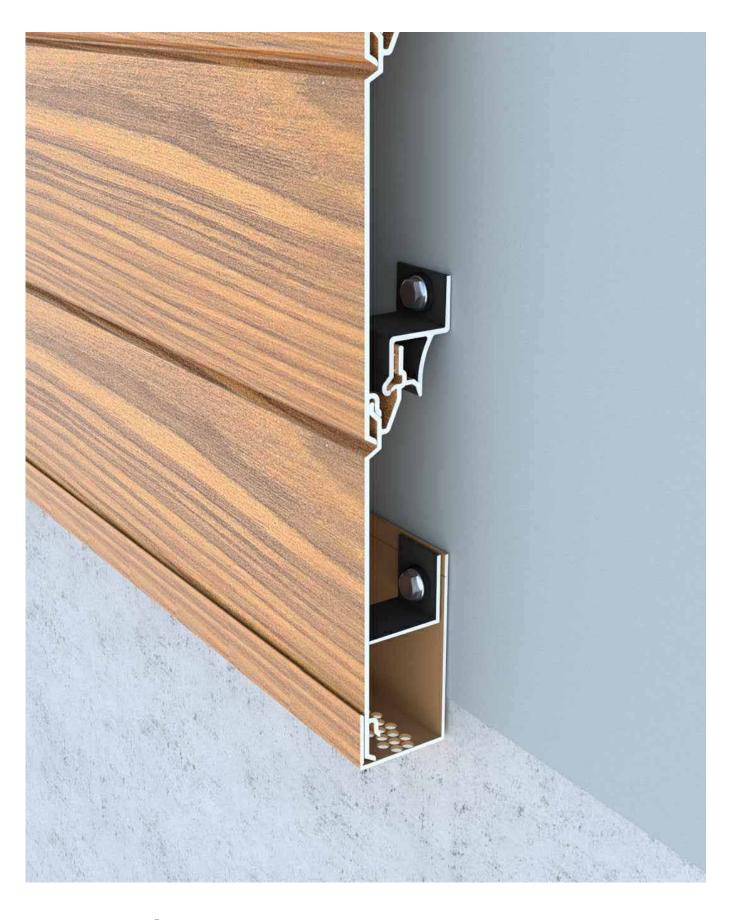

P41 PERFORATED STARTER J

ALL TRIM APPROX. 1.30mm [.051"] ~16 ga

P22 PLANK CLIP

<u>P30</u> <u>PLANK BACKER</u>

| PROFILE DETAILS 20f3 |         |         |                |  |
|----------------------|---------|---------|----------------|--|
| Fast Dissels         | SCALE   | NTS     | DRAWING NUMBER |  |
| Fast Plank           | DATE    | MAR2023 | FP0 2          |  |
| Systems              | DRWN BY | HJ/DDG  | 1 1 7 0.2      |  |