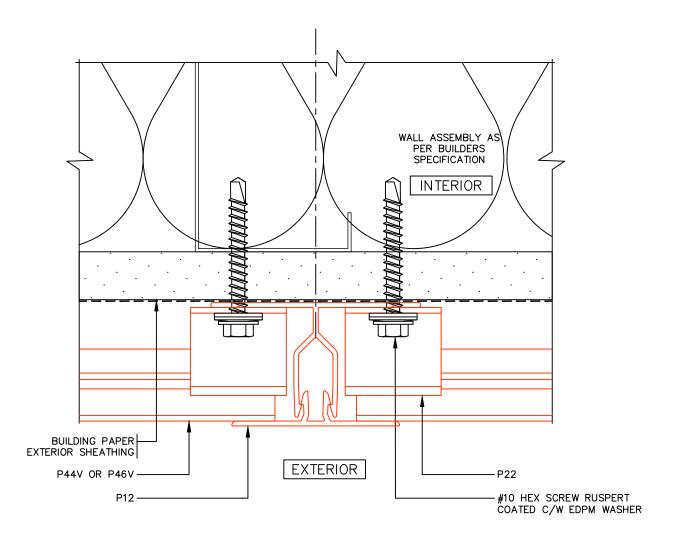

P41 PERFORATED STARTER J

ALL TRIM APPROX. 1.30mm [.051"] ~16 ga

P22 PLANK CLIP

<u>P30</u> <u>PLANK BACKER</u>

| PROFILE DETAILS 20f3 |         |         |                |  |
|----------------------|---------|---------|----------------|--|
| Fast Dissels         | SCALE   | NTS     | DRAWING NUMBER |  |
| Fast Plank           | DATE    | MAR2023 | FP0 2          |  |
| Systems              | DRWN BY | HJ/DDG  | 1 1 7 0.2      |  |