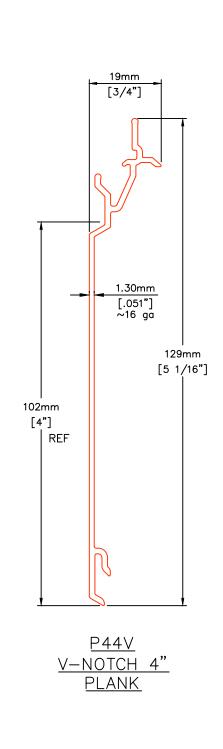

TRIM APPROX. 1.30mm [.051"] ~16 ga



| PROFILE DETAILS 10f3 |         |         |                |
|----------------------|---------|---------|----------------|
| Fact Dissels         | SCALE   | NTS     | DRAWING NUMBER |
| Fast Plank®          | DATE    | MAR2023 | FPO 1          |
| Systems              | DRWN BY | HJ/DDG  | 170.1          |





P41 PERFORATED STARTER J

ALL TRIM APPROX. 1.30mm [.051"] ~16 ga



P22 PLANK CLIP





<u>P30</u> <u>PLANK BACKER</u>

| PROFILE DETAILS 20f3 |         |         |                |  |
|----------------------|---------|---------|----------------|--|
| Fast Dissels         | SCALE   | NTS     | DRAWING NUMBER |  |
| Fast Plank           | DATE    | MAR2023 | FP0 2          |  |
| Systems              | DRWN BY | HJ/DDG  | 1 1 7 0.2      |  |







PLANK







PERFORATED STARTER J TRIM

SCALE NTS DRAWING NUMBER

DATE MAR2023
DRWN BY HJ/DDG

PERFORATED STARTER J TRIM

SCALE NTS DRAWING NUMBER

FP1.1





OUTSIDE CORNER TRIM

SCALE NTS DRAWING NUMBER

DATE MAR2023
DRWN BY HJ/DDG

DESCRIPTION

OUTSIDE CORNER TRIM

SCALE NTS DRAWING NUMBER

DATE HJ/DDG

FP1.2





| DESCRIPTION INSIDE | CORNE   | R TRIM  |                |
|--------------------|---------|---------|----------------|
| Fast Dissels       | SCALE   | NTS     | DRAWING NUMBER |
| Fast Plank®        | DATE    | MAR2023 | FP1.3          |
| Systems            | DRWN BY | HJ/DDG  | 1 1 1 . 3      |





|   | DESCRIPTION 2—PIECE VERTICAL TRIM |         |         |                |
|---|-----------------------------------|---------|---------|----------------|
| Ī | F Dii.