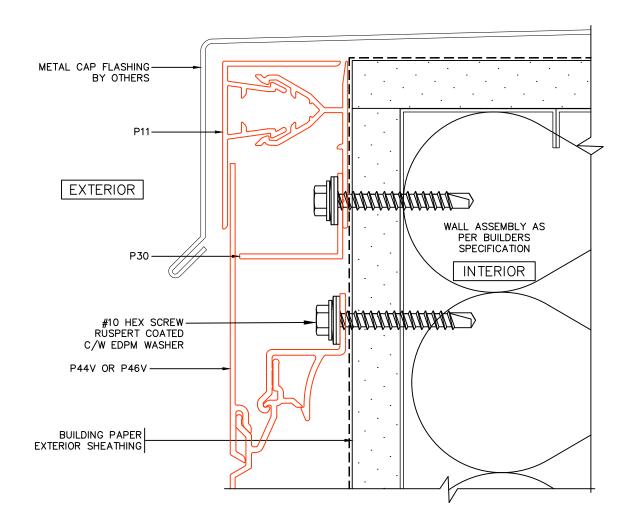

ALL TRIM APPROX. 1.30mm [.051"] ~16 ga

| PROFILE DETAILS 10f3 |         |         |                |
|----------------------|---------|---------|----------------|
| Fact Dissels         | SCALE   | NTS     | DRAWING NUMBER |
| Fast Plank®          | DATE    | MAR2023 | FPO 1          |
| Systems              | DRWN BY | HJ/DDG  | 170.1          |

P41 PERFORATED STARTER J

ALL TRIM APPROX. 1.30mm [.051"] ~16 ga

P22 PLANK CLIP

<u>P30</u> <u>PLANK BACKER</u>

| PROFILE DETAILS 20f3 |         |         |                |  |
|----------------------|---------|---------|----------------|--|
| Fast Dissels         | SCALE   | NTS     | DRAWING NUMBER |  |
| Fast Plank           | DATE    | MAR2023 | FP0 2          |  |
| Systems              | DRWN BY | HJ/DDG  | 1 1 7 0.2      |  |