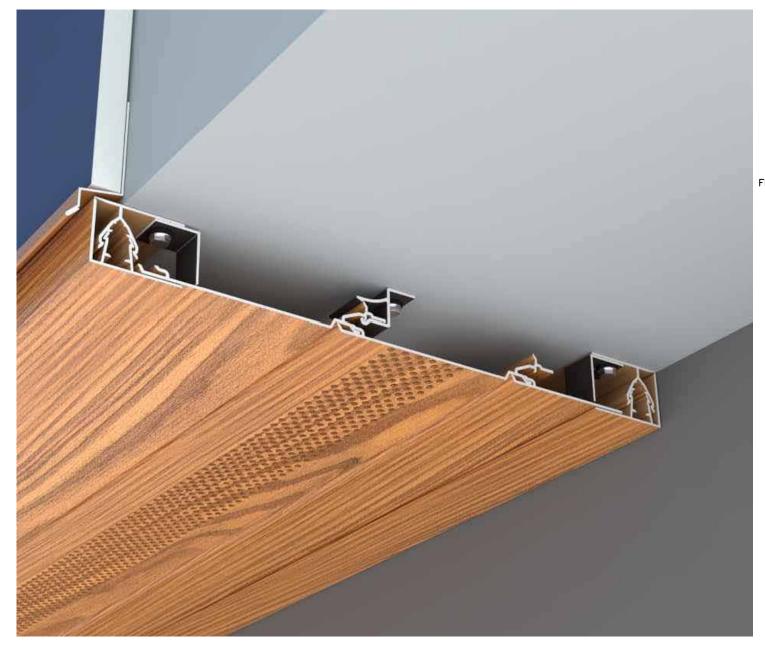

P41 PERFORATED STARTER J

ALL TRIM APPROX. 1.30mm [.051"] ~16 ga

P22 PLANK CLIP

<u>P30</u> <u>PLANK BACKER</u>

| PROFILE DETAILS 20f3 |         |         |                |  |
|----------------------|---------|---------|----------------|--|
| Fast Dissels         | SCALE   | NTS     | DRAWING NUMBER |  |
| Fast Plank           | DATE    | MAR2023 | FP0 2          |  |
| Systems              | DRWN BY | HJ/DDG  | 1 1 7 0.2      |  |