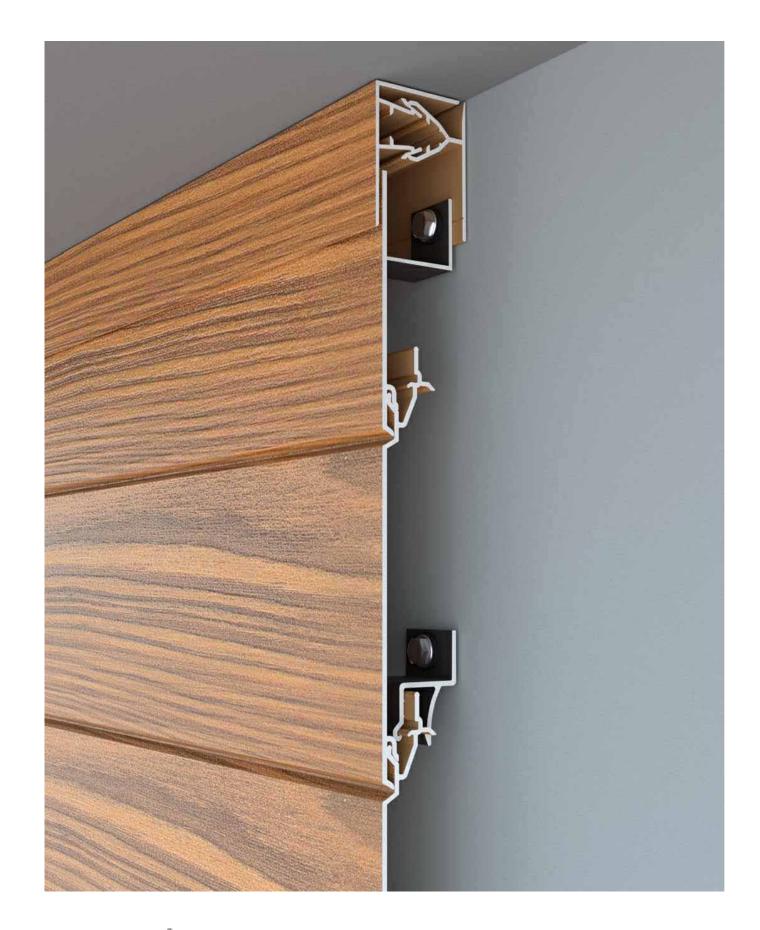

P41 PERFORATED STARTER J

ALL TRIM APPROX. 1.30mm [.051"] ~16 ga

P22 PLANK CLIP

<u>P30</u> <u>PLANK BACKER</u>

| PROFILE DETAILS 20f3 |         |         |                |  |
|----------------------|---------|---------|----------------|--|
| Fast Dissels         | SCALE   | NTS     | DRAWING NUMBER |  |
| Fast Plank           | DATE    | MAR2023 | FP0 2          |  |
| Systems              | DRWN BY | HJ/DDG  | 1 1 7 0.2      |  |