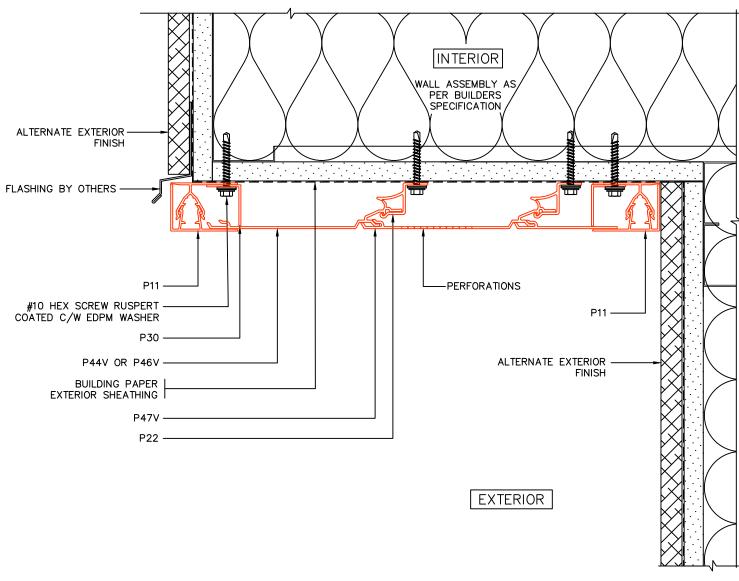

P41 PERFORATED STARTER J

ALL TRIM APPROX. 1.30mm [.051"] ~16 ga

P22 PLANK CLIP

<u>P30</u> <u>PLANK BACKER</u>

| PROFILE DETAILS 20f3 |         |         |                |  |
|----------------------|---------|---------|----------------|--|
| Fast Dissels         | SCALE   | NTS     | DRAWING NUMBER |  |
| Fast Plank           | DATE    | MAR2023 | FP0 2          |  |
| Systems              | DRWN BY | HJ/DDG  | 1 1 7 0.2      |  |