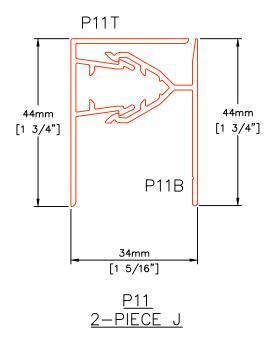

Past Plank
Systems

2-PIECE J VERTICAL TERMINATION

SCALE NTS DRAWING NUMBER

DATE MAR2023
DRWN BY HJ/DDG

FP1.5a

GENERAL J VERTICAL TERMINATION

SCALE NTS DRAWING NUMBER

DATE MAR2023
DRWN BY HJ/DDG