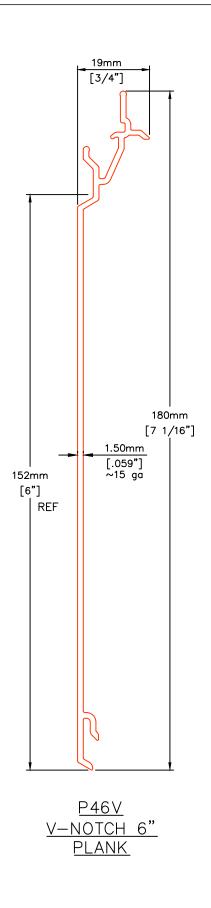

RIM APPROX. 1.30mm [.051"] ~16 ga



| PROFILE DETAILS 10f3 |         |         |                |
|----------------------|---------|---------|----------------|
| Fact Dissels         | SCALE   | NTS     | DRAWING NUMBER |
| Fast Plank®          | DATE    | MAR2023 | FPO 1          |
| Systems              | DRWN BY | HJ/DDG  | 170.1          |





P41 PERFORATED STARTER J

ALL TRIM APPROX. 1.30mm [.051"] ~16 ga



P22 PLANK CLIP





<u>P30</u> <u>PLANK BACKER</u>

| PROFILE DETAILS 20f3 |         |         |                |  |
|----------------------|---------|---------|----------------|--|
| Fast Dissels         | SCALE   | NTS     | DRAWING NUMBER |  |
| Fast Plank           | DATE    | MAR2023 | FP0 2          |  |
| Systems              | DRWN BY | HJ/DDG  | 1 1 7 0.2      |  |







PLANK







PERFORATED STARTER J TRIM

SCALE NTS DRAWING NUMBER

DATE MAR2023
DRWN BY HJ/DDG

PERFORATED STARTER J TRIM

SCALE NTS DRAWING NUMBER

FP1.1





OUTSIDE CORNER TRIM

SCALE NTS DRAWING NUMBER

DATE MAR2023
DRWN BY HJ/DDG

DESCRIPTION

OUTSIDE CORNER TRIM

SCALE NTS DRAWING NUMBER

DATE HJ/DDG

FP1.2





| DESCRIPTION INSIDE | CORNE   | R TRIM  |                |
|--------------------|---------|---------|----------------|
| Fast Dissels       | SCALE   | NTS     | DRAWING NUMBER |
| Fast Plank®        | DATE    | MAR2023 | FP1.3          |
| Systems            | DRWN BY | HJ/DDG  | 1 1 1 . 3      |





|   | DESCRIPTION 2—PIECE VERTICAL TRIM |         |         |                |
|---|-----------------------------------|---------|---------|----------------|
| Ī | F Dii.