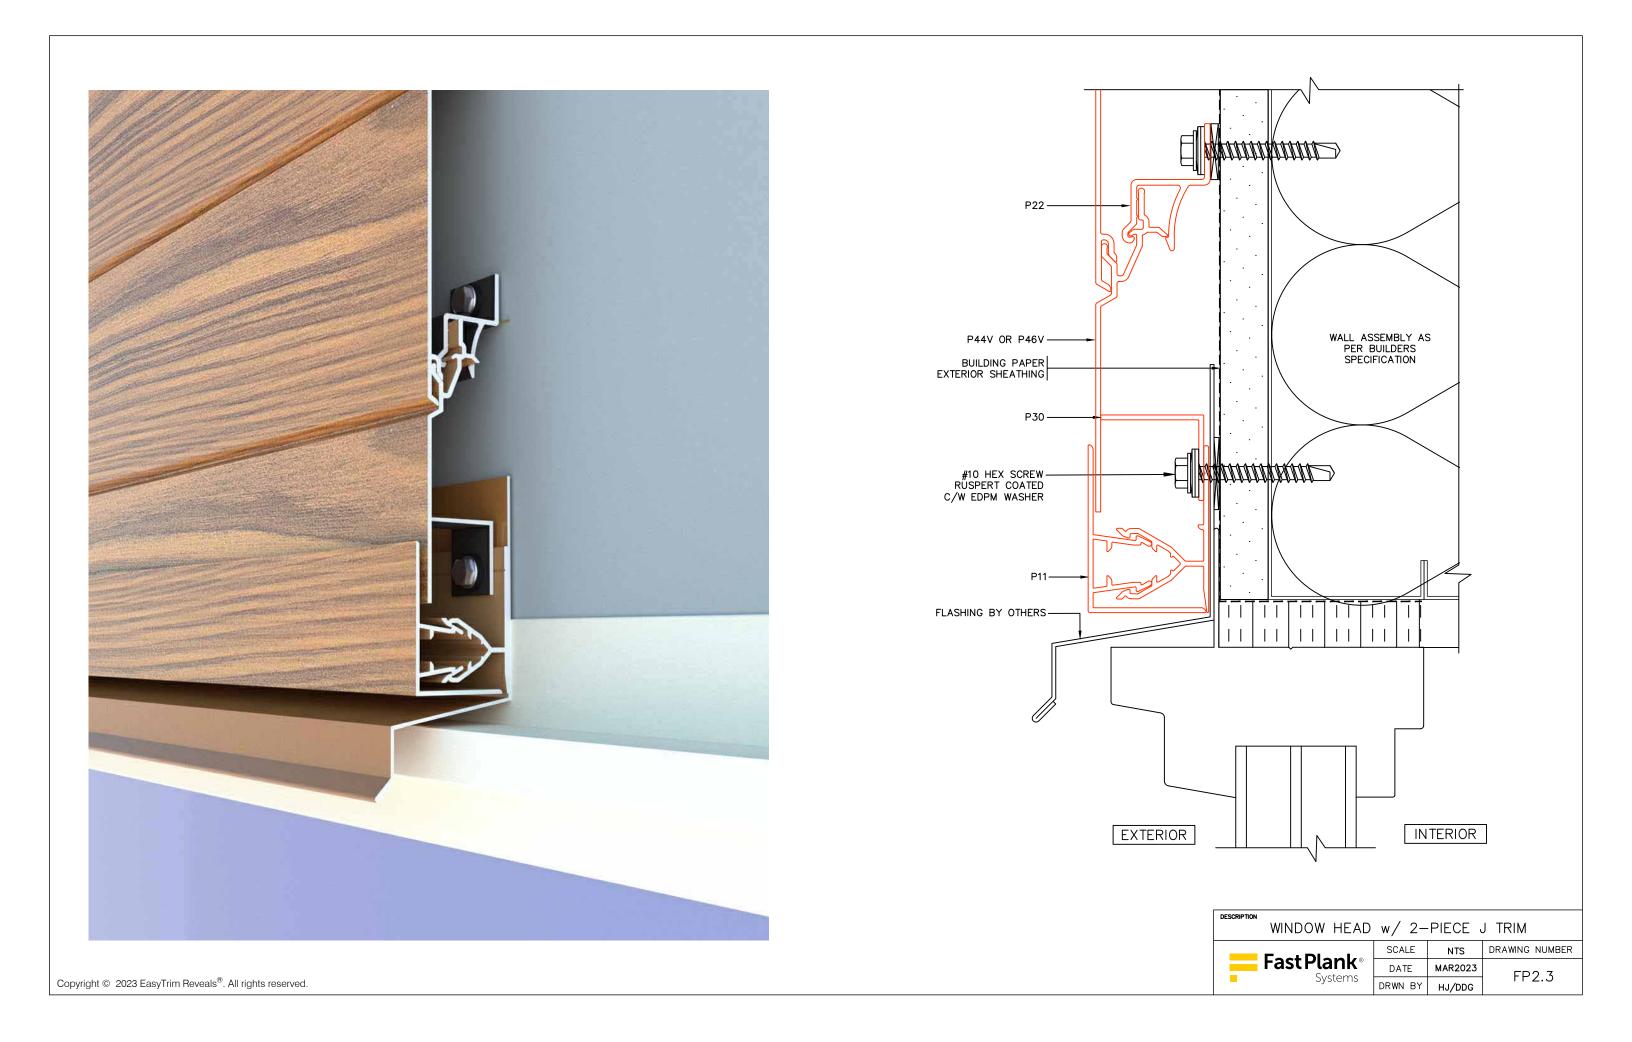

WINDOW JAMB w/ 2-PIECE J TRIM

SCALE NTS DRAWING NUMBER

DATE MAR2023
DRWN BY HJ/DDG

DESCRIPTION

DRAWING NUMBER

DATE MAR2023
FP2.1

WINDOW SILL W/ 2-PIECE J TRIM

SCALE NTS DRAWING NUMBER