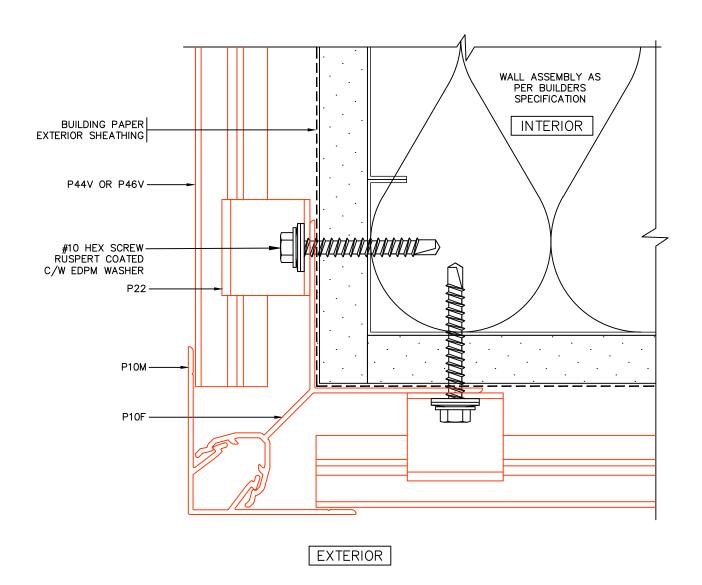

SCALE NTS DRAWING NUMBER

DATE MAR2023
DRWN BY HJ/DDG

DESCRIPTION

OUTSIDE CORNER TRIM

SCALE NTS DRAWING NUMBER

DATE HJ/DDG

FP1.2

| DESCRIPTION INSIDE | CORNE   | R TRIM  |                |
|--------------------|---------|---------|----------------|
| Fast Dissels       | SCALE   | NTS     | DRAWING NUMBER |
| Fast Plank®        | DATE    | MAR2023 | FP1.3          |
| Systems            | DRWN BY | HJ/DDG  | 1 1 1 . 3      |