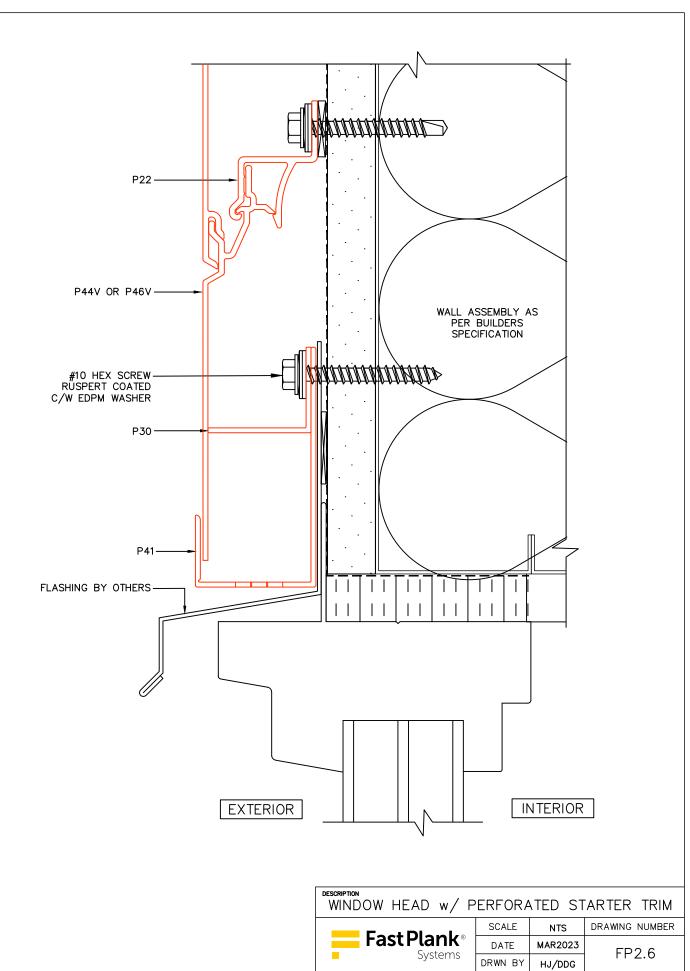

P41 PERFORATED STARTER J

ALL TRIM APPROX. 1.30mm [.051"] ~16 ga

P22 PLANK CLIP

<u>P30</u> <u>PLANK BACKER</u>

| PROFILE DETAILS 20f3 |         |         |                |  |
|----------------------|---------|---------|----------------|--|
| Fast Dissels         | SCALE   | NTS     | DRAWING NUMBER |  |
| Fast Plank           | DATE    | MAR2023 | FP0 2          |  |
| Systems              | DRWN BY | HJ/DDG  | 1 1 7 0.2      |  |