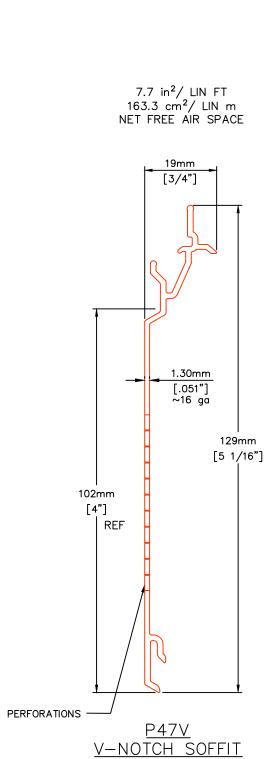

M APPROX. 1.30mm [.051"] ~16 ga



| PROFILE DETAILS 10f3 |         |         |                |
|----------------------|---------|---------|----------------|
| Fact Dissels         | SCALE   | NTS     | DRAWING NUMBER |
| Fast Plank®          | DATE    | MAR2023 | FPO 1          |
| Systems              | DRWN BY | HJ/DDG  | 170.1          |





P41 PERFORATED STARTER J

ALL TRIM APPROX. 1.30mm [.051"] ~16 ga



P22 PLANK CLIP





<u>P30</u> <u>PLANK BACKER</u>

| PROFILE DETAILS 20f3 |         |         |                |  |
|----------------------|---------|---------|----------------|--|
| Fast Dissels         | SCALE   | NTS     | DRAWING NUMBER |  |
| Fast Plank           | DATE    | MAR2023 | FP0 2          |  |
| Systems              | DRWN BY | HJ/DDG  | 1 1 7 0.2      |  |







PLANK







PERFORATED STARTER J TRIM

SCALE NTS DRAWING NUMBER

DATE MAR2023
DRWN BY HJ/DDG

PERFORATED STARTER J TRIM

SCALE NTS DRAWING NUMBER

FP1.1





OUTSIDE CORNER TRIM

SCALE NTS DRAWING NUMBER

DATE MAR2023
DRWN BY HJ/DDG

DESCRIPTION

OUTSIDE CORNER TRIM

SCALE NTS DRAWING NUMBER

DATE HJ/DDG

FP1.2





| DESCRIPTION INSIDE | CORNE   | R TRIM  |                |
|--------------------|---------|---------|----------------|
| Fast Dissels       | SCALE   | NTS     | DRAWING NUMBER |
| Fast Plank®        | DATE    | MAR2023 | FP1.3          |
| Systems            | DRWN BY | HJ/DDG  | 1 1 1 . 3      |





|   | DESCRIPTION 2—PIECE VERTICAL TRIM |         |         |                |
|---|-----------------------------------|---------|---------|----------------|
| Ī | F Dii.