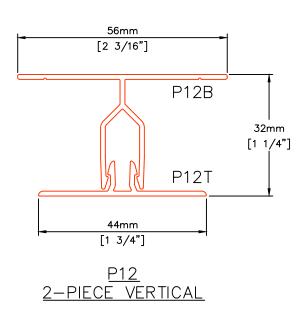

Past Plank
Systems

2-PIECE J VERTICAL TERMINATION

SCALE NTS DRAWING NUMBER

DATE MAR2023
DRWN BY HJ/DDG

FP1.5a

GENERAL J VERTICAL TERMINATION

SCALE NTS DRAWING NUMBER

DATE MAR2023
DRWN BY HJ/DDG