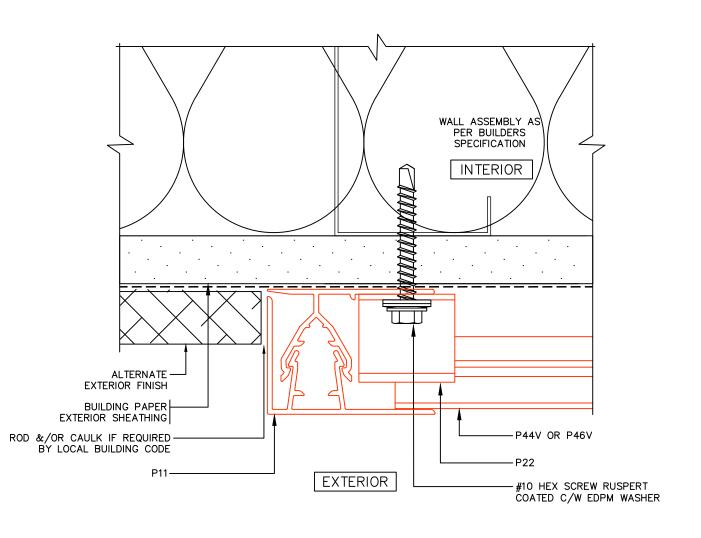

ALL TRIM APPROX. 1.30mm [.051"] ~16 ga

| PROFILE DETAILS 10f3 |         |         |                |
|----------------------|---------|---------|----------------|
| Fact Dissels         | SCALE   | NTS     | DRAWING NUMBER |
| Fast Plank®          | DATE    | MAR2023 | FPO 1          |
| Systems              | DRWN BY | HJ/DDG  | 170.1          |

P41 PERFORATED STARTER J

ALL TRIM APPROX. 1.30mm [.051"] ~16 ga

P22 PLANK CLIP

<u>P30</u> <u>PLANK BACKER</u>

| PROFILE DETAILS 20f3 |         |         |                |  |
|----------------------|---------|---------|----------------|--|
| Fast Dissels         | SCALE   | NTS     | DRAWING NUMBER |  |
| Fast Plank           | DATE    | MAR2023 | FP0 2          |  |
| Systems              | DRWN BY | HJ/DDG  | 1 1 7 0.2      |  |