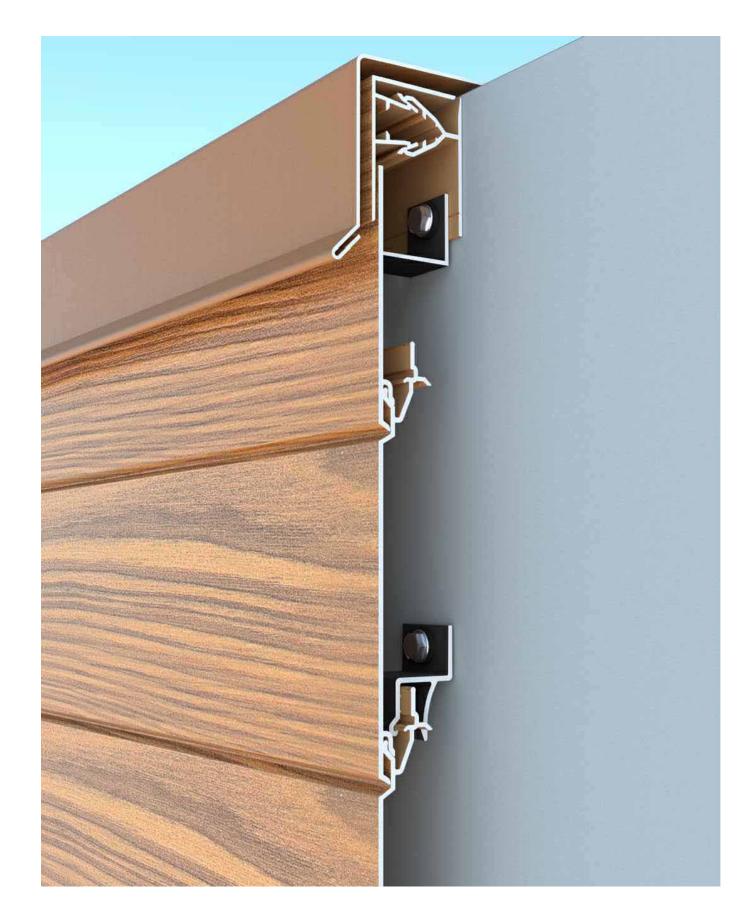

P41 PERFORATED STARTER J

ALL TRIM APPROX. 1.30mm [.051"] ~16 ga

P22 PLANK CLIP

<u>P30</u> <u>PLANK BACKER</u>

| PROFILE DETAILS 20f3 |         |         |                |  |
|----------------------|---------|---------|----------------|--|
| Fast Dissels         | SCALE   | NTS     | DRAWING NUMBER |  |
| Fast Plank           | DATE    | MAR2023 | FP0 2          |  |
| Systems              | DRWN BY | HJ/DDG  | 1 1 7 0.2      |  |