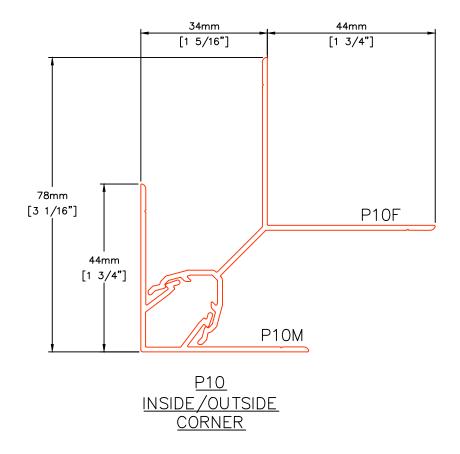

SCALE NTS DRAWING NUMBER

DATE MAR2023
DRWN BY HJ/DDG

DESCRIPTION

OUTSIDE CORNER TRIM

SCALE NTS DRAWING NUMBER

DATE HJ/DDG

FP1.2

| DESCRIPTION INSIDE | CORNE   | R TRIM  |                |
|--------------------|---------|---------|----------------|
| Fast Dissels       | SCALE   | NTS     | DRAWING NUMBER |
| Fast Plank®        | DATE    | MAR2023 | FP1.3          |
| Systems            | DRWN BY | HJ/DDG  | 1 1 1 . 3      |