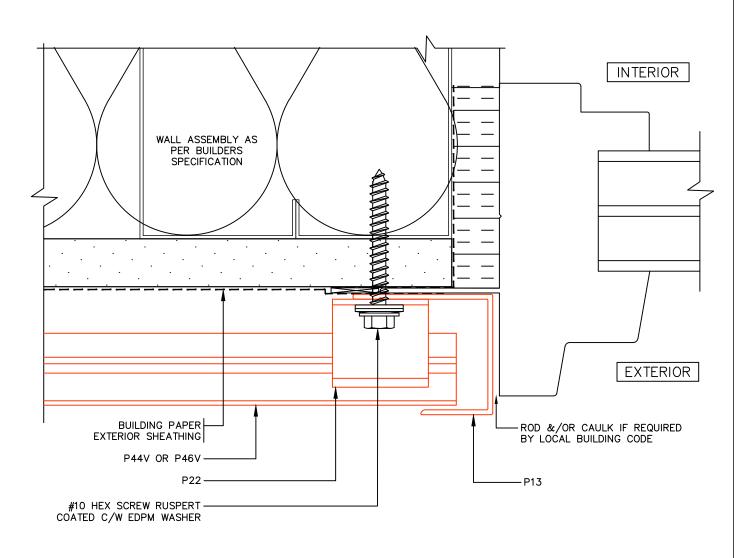

Past Plank
Systems

2-PIECE J VERTICAL TERMINATION

SCALE NTS DRAWING NUMBER

DATE MAR2023
DRWN BY HJ/DDG

FP1.5a

GENERAL J VERTICAL TERMINATION

SCALE NTS DRAWING NUMBER

DATE MAR2023
DRWN BY HJ/DDG