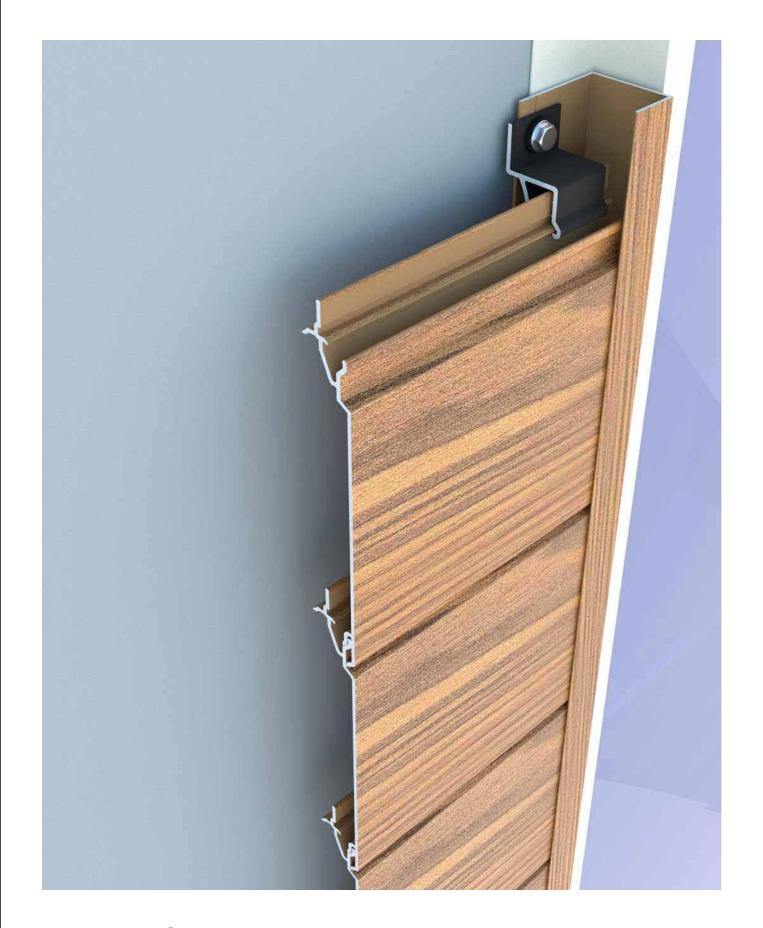

P41 PERFORATED STARTER J

ALL TRIM APPROX. 1.30mm [.051"] ~16 ga

P22 PLANK CLIP

<u>P30</u> <u>PLANK BACKER</u>

| PROFILE DETAILS 20f3 |         |         |                |  |
|----------------------|---------|---------|----------------|--|
| Fast Dissels         | SCALE   | NTS     | DRAWING NUMBER |  |
| Fast Plank           | DATE    | MAR2023 | FP0 2          |  |
| Systems              | DRWN BY | HJ/DDG  | 1 1 7 0.2      |  |