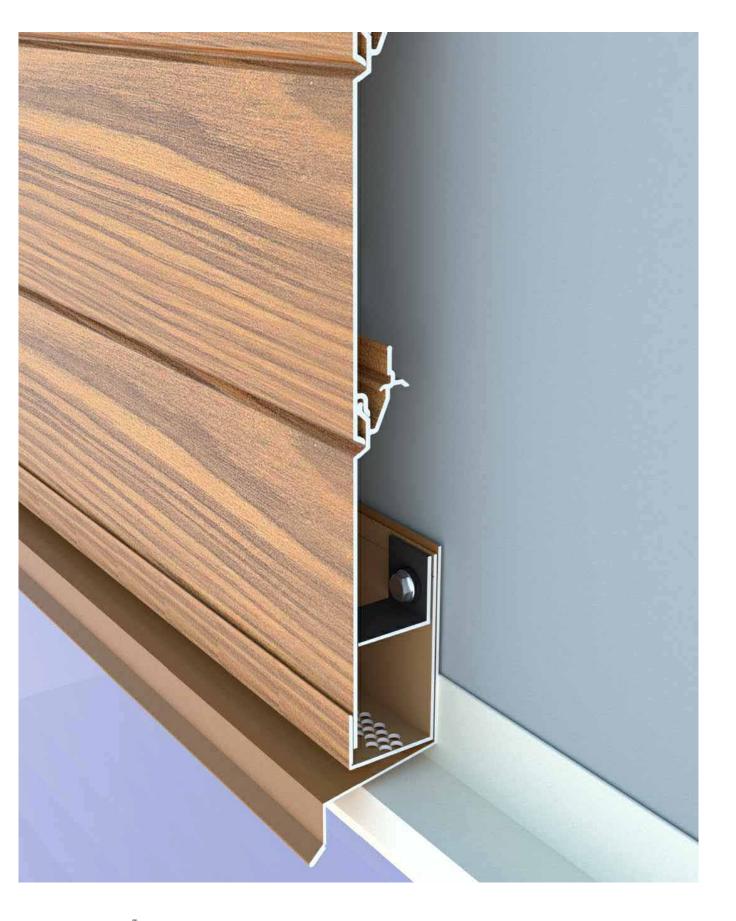

P41 PERFORATED STARTER J

ALL TRIM APPROX. 1.30mm [.051"] ~16 ga

P22 PLANK CLIP

<u>P30</u> <u>PLANK BACKER</u>

| PROFILE DETAILS 20f3 |         |         |                |  |
|----------------------|---------|---------|----------------|--|
| Fast Dissels         | SCALE   | NTS     | DRAWING NUMBER |  |
| Fast Plank           | DATE    | MAR2023 | FP0 2          |  |
| Systems              | DRWN BY | HJ/DDG  | 1 1 7 0.2      |  |