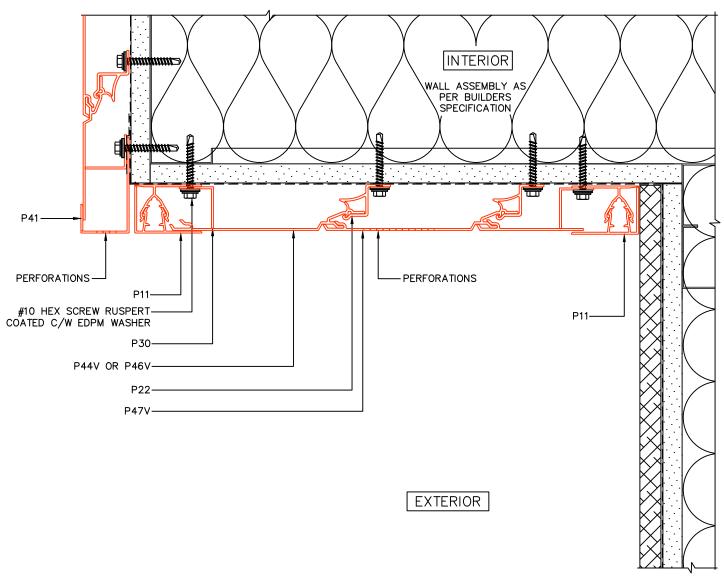

P41 PERFORATED STARTER J

ALL TRIM APPROX. 1.30mm [.051"] ~16 ga

P22 PLANK CLIP

<u>P30</u> <u>PLANK BACKER</u>

| PROFILE DETAILS 20f3 |         |         |                |  |
|----------------------|---------|---------|----------------|--|
| Fast Dissels         | SCALE   | NTS     | DRAWING NUMBER |  |
| Fast Plank           | DATE    | MAR2023 | FP0 2          |  |
| Systems              | DRWN BY | HJ/DDG  | 1 1 7 0.2      |  |