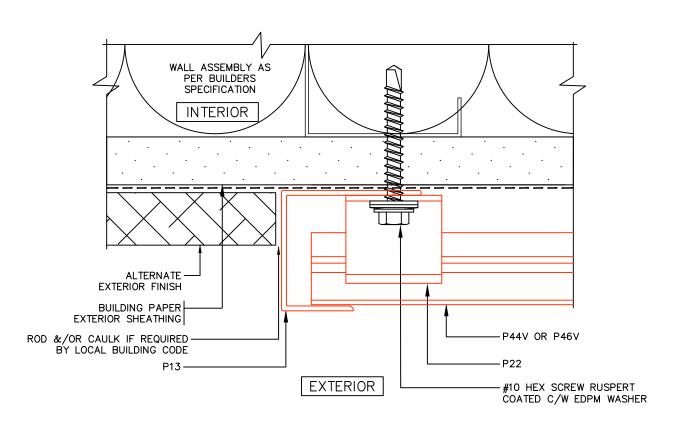

ALL TRIM APPROX. 1.30mm [.051"] ~16 ga

| PROFILE DETAILS 10f3 |         |         |                |
|----------------------|---------|---------|----------------|
| Fact Dissels         | SCALE   | NTS     | DRAWING NUMBER |
| Fast Plank®          | DATE    | MAR2023 | FPO 1          |
| Systems              | DRWN BY | HJ/DDG  | 170.1          |

P41 PERFORATED STARTER J

ALL TRIM APPROX. 1.30mm [.051"] ~16 ga

P22 PLANK CLIP

<u>P30</u> <u>PLANK BACKER</u>

| PROFILE DETAILS 20f3 |         |         |                |  |
|----------------------|---------|---------|----------------|--|
| Fast Dissels         | SCALE   | NTS     | DRAWING NUMBER |  |
| Fast Plank           | DATE    | MAR2023 | FP0 2          |  |
| Systems              | DRWN BY | HJ/DDG  | 1 1 7 0.2      |  |