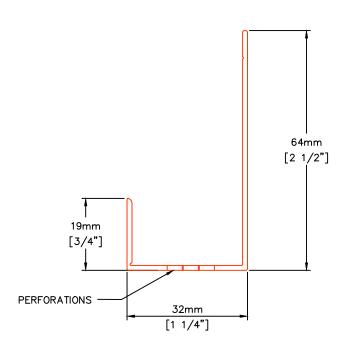

P41 PERFORATED STARTER J

ALL TRIM APPROX. 1.30mm [.051"] ~16 ga

P22 PLANK CLIP

<u>P30</u> <u>PLANK BACKER</u>

| PROFILE DETAILS 20f3 |         |         |                |  |
|----------------------|---------|---------|----------------|--|
| Fast Dissels         | SCALE   | NTS     | DRAWING NUMBER |  |
| Fast Plank           | DATE    | MAR2023 | FP0 2          |  |
| Systems              | DRWN BY | HJ/DDG  | 1 1 7 0.2      |  |

PLANK

PERFORATED STARTER J TRIM

SCALE NTS DRAWING NUMBER

DATE MAR2023
DRWN BY HJ/DDG

PERFORATED STARTER J TRIM

SCALE NTS DRAWING NUMBER

FP1.1

OUTSIDE CORNER TRIM