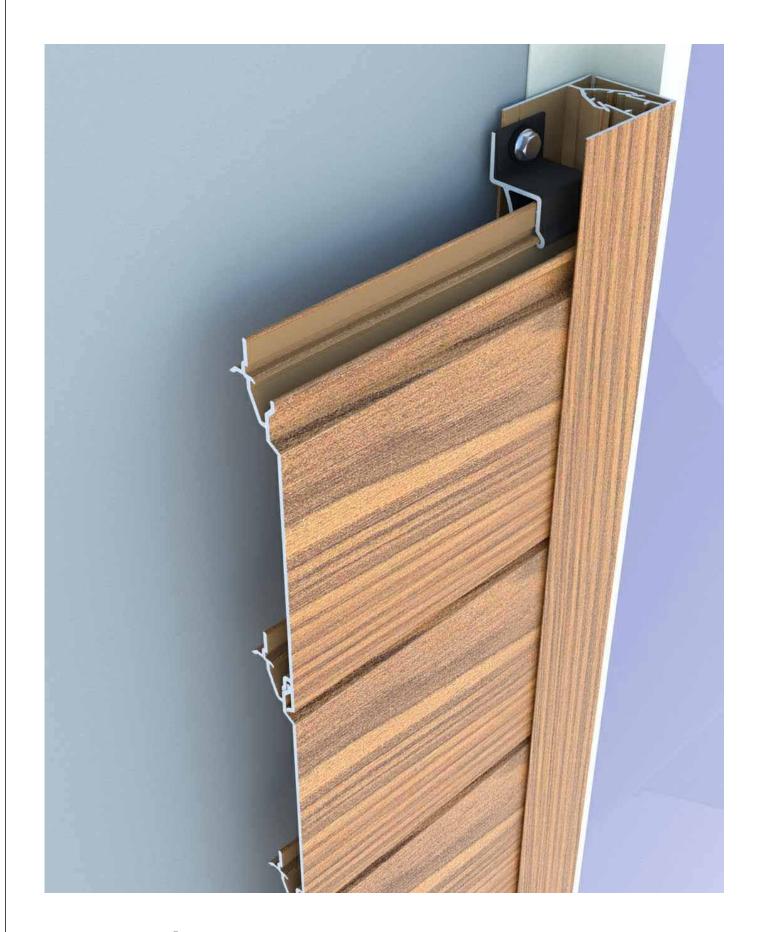

P41 PERFORATED STARTER J

ALL TRIM APPROX. 1.30mm [.051"] ~16 ga

P22 PLANK CLIP

<u>P30</u> <u>PLANK BACKER</u>

| PROFILE DETAILS 20f3 |         |         |                |  |
|----------------------|---------|---------|----------------|--|
| Fast Dissels         | SCALE   | NTS     | DRAWING NUMBER |  |
| Fast Plank           | DATE    | MAR2023 | FP0 2          |  |
| Systems              | DRWN BY | HJ/DDG  | 1 1 7 0.2      |  |