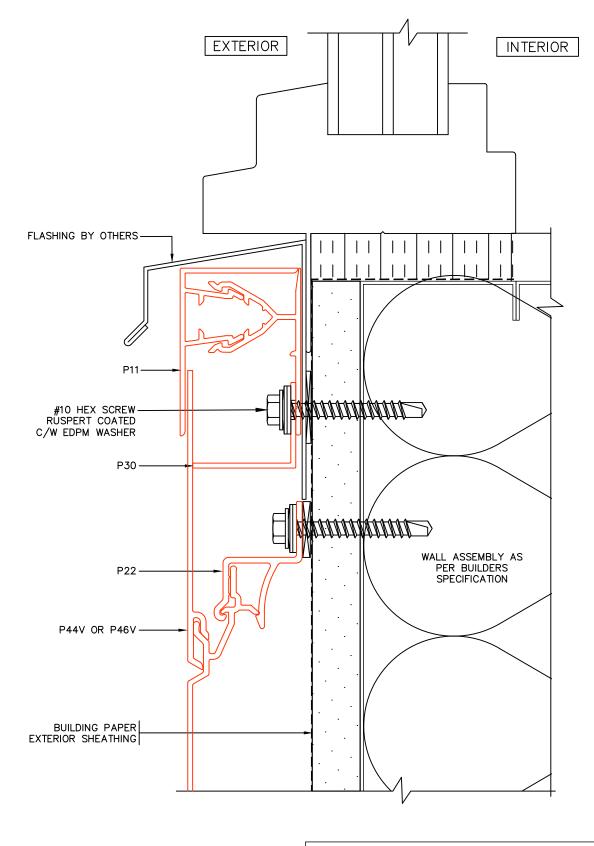

P41 PERFORATED STARTER J

ALL TRIM APPROX. 1.30mm [.051"] ~16 ga

P22 PLANK CLIP

<u>P30</u> <u>PLANK BACKER</u>

| PROFILE DETAILS 20f3 |         |         |                |  |
|----------------------|---------|---------|----------------|--|
| Fast Dissels         | SCALE   | NTS     | DRAWING NUMBER |  |
| Fast Plank           | DATE    | MAR2023 | FP0 2          |  |
| Systems              | DRWN BY | HJ/DDG  | 1 1 7 0.2      |  |