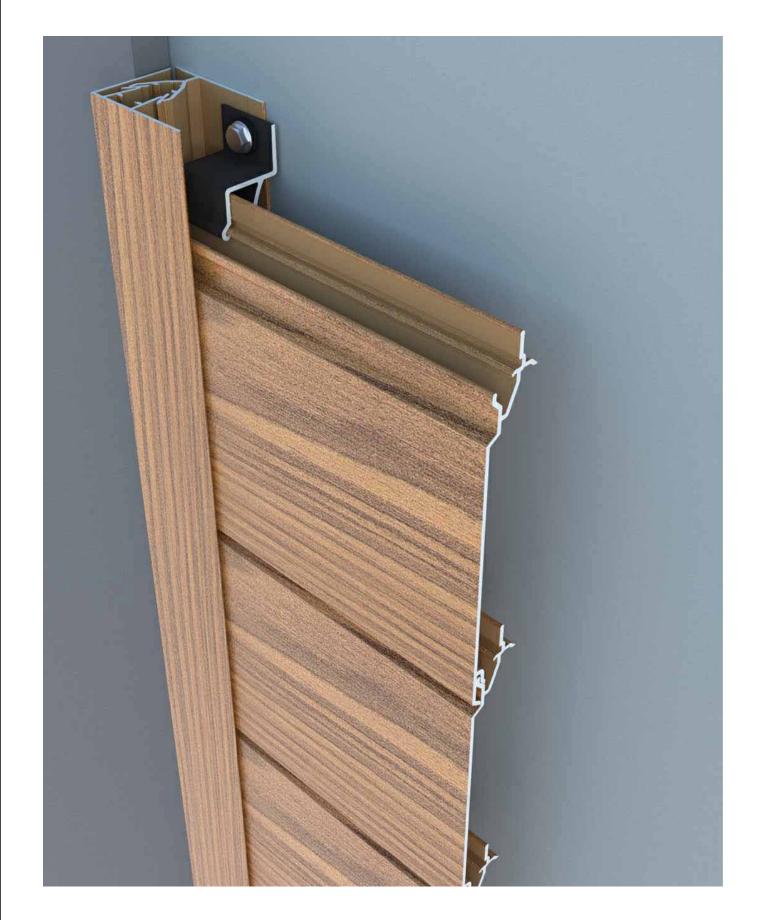

P41 PERFORATED STARTER J

ALL TRIM APPROX. 1.30mm [.051"] ~16 ga

P22 PLANK CLIP

<u>P30</u> <u>PLANK BACKER</u>

| PROFILE DETAILS 20f3 |         |         |                |  |
|----------------------|---------|---------|----------------|--|
| Fast Dissels         | SCALE   | NTS     | DRAWING NUMBER |  |
| Fast Plank           | DATE    | MAR2023 | FP0 2          |  |
| Systems              | DRWN BY | HJ/DDG  | 1 1 7 0.2      |  |

PLANK

PERFORATED STARTER J TRIM

SCALE NTS DRAWING NUMBER

DATE MAR2023
DRWN BY HJ/DDG

PERFORATED STARTER J TRIM

SCALE NTS DRAWING NUMBER

FP1.1

OUTSIDE CORNER TRIM