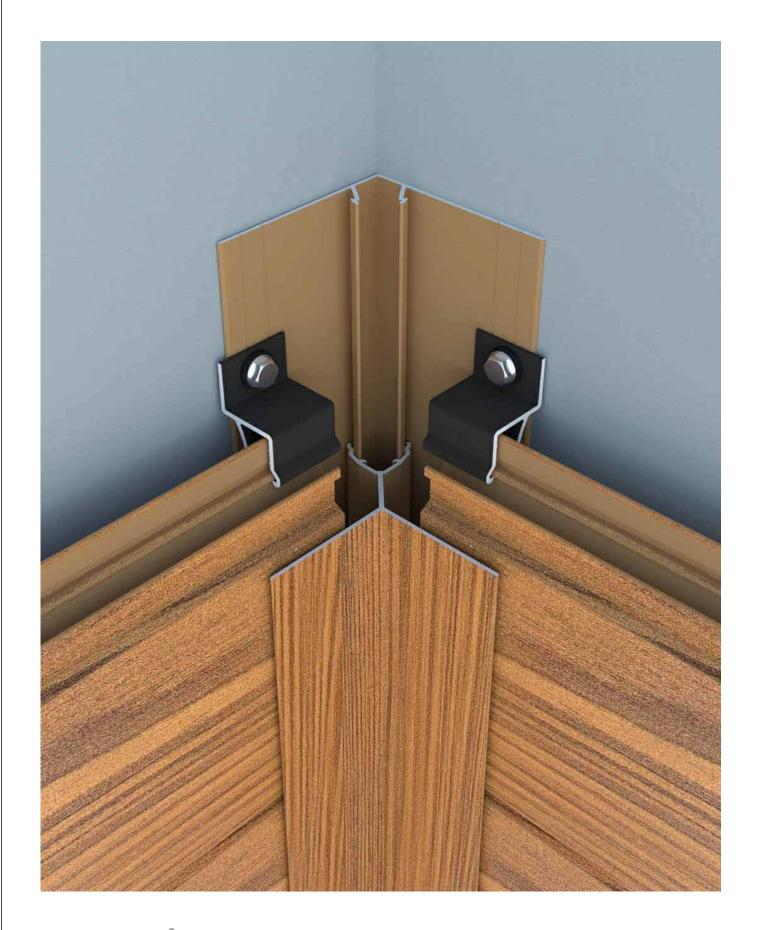

SCALE NTS DRAWING NUMBER

DATE MAR2023
DRWN BY HJ/DDG

DESCRIPTION

OUTSIDE CORNER TRIM

SCALE NTS DRAWING NUMBER

DATE HJ/DDG

FP1.2

| DESCRIPTION INSIDE | CORNE   | R TRIM  |                |
|--------------------|---------|---------|----------------|
| Fast Dissels       | SCALE   | NTS     | DRAWING NUMBER |
| Fast Plank®        | DATE    | MAR2023 | FP1.3          |
| Systems            | DRWN BY | HJ/DDG  | 1 1 1 . 3      |