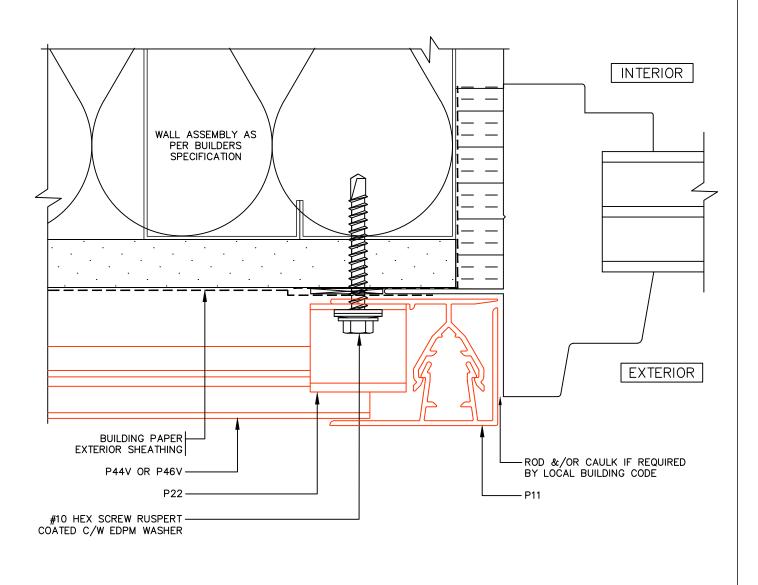

P41 PERFORATED STARTER J

ALL TRIM APPROX. 1.30mm [.051"] ~16 ga

P22 PLANK CLIP

<u>P30</u> <u>PLANK BACKER</u>

| PROFILE DETAILS 20f3 |         |         |                |  |
|----------------------|---------|---------|----------------|--|
| Fast Dissels         | SCALE   | NTS     | DRAWING NUMBER |  |
| Fast Plank           | DATE    | MAR2023 | FP0 2          |  |
| Systems              | DRWN BY | HJ/DDG  | 1 1 7 0.2      |  |