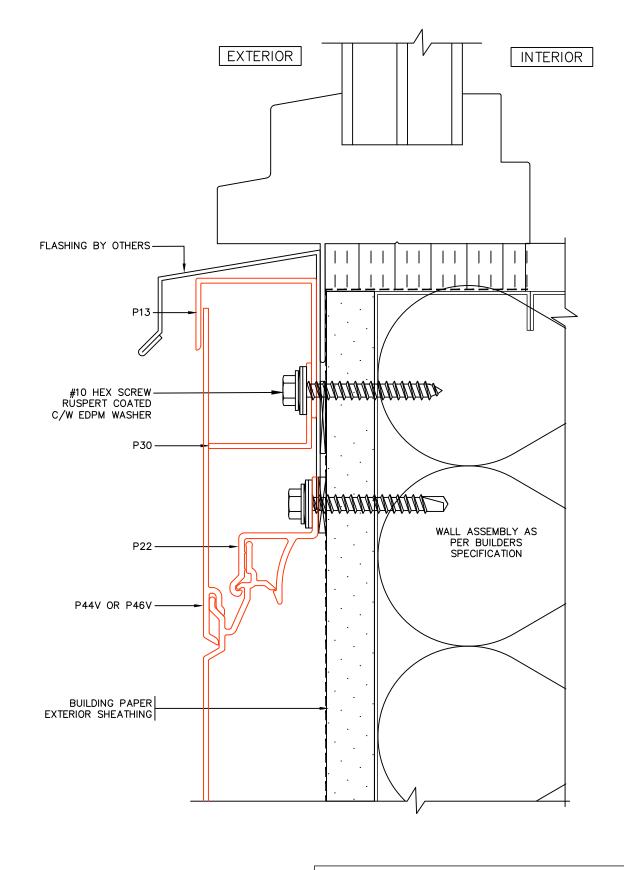

P41 PERFORATED STARTER J

ALL TRIM APPROX. 1.30mm [.051"] ~16 ga

P22 PLANK CLIP

<u>P30</u> <u>PLANK BACKER</u>

| PROFILE DETAILS 20f3 |         |         |                |  |
|----------------------|---------|---------|----------------|--|
| Fast Dissels         | SCALE   | NTS     | DRAWING NUMBER |  |
| Fast Plank           | DATE    | MAR2023 | FP0 2          |  |
| Systems              | DRWN BY | HJ/DDG  | 1 1 7 0.2      |  |