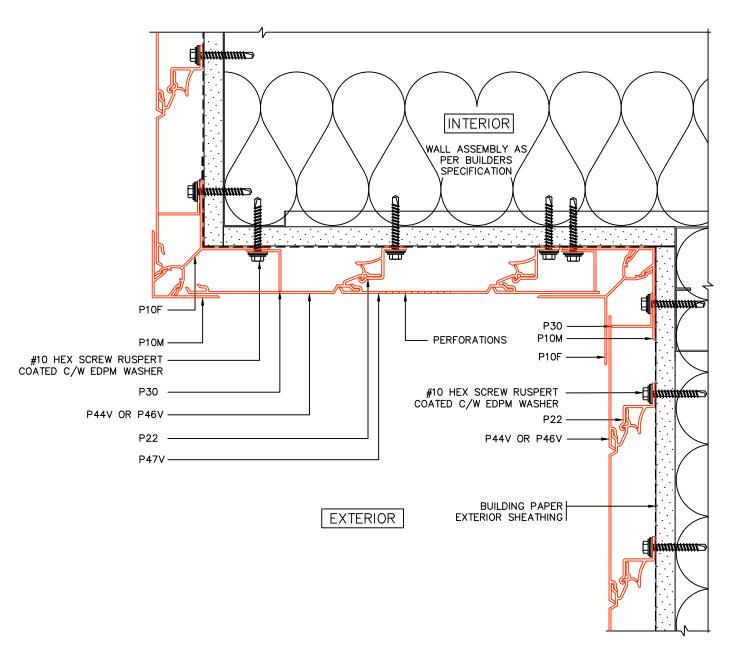

PLANK

PERFORATED STARTER J TRIM

SCALE NTS DRAWING NUMBER

DATE MAR2023
DRWN BY HJ/DDG

PERFORATED STARTER J TRIM

SCALE NTS DRAWING NUMBER

FP1.1

OUTSIDE CORNER TRIM

SCALE NTS DRAWING NUMBER

DATE MAR2023
DRWN BY HJ/DDG

DESCRIPTION

OUTSIDE CORNER TRIM

SCALE NTS DRAWING NUMBER

DATE HJ/DDG

FP1.2

| DESCRIPTION INSIDE | CORNE   | R TRIM  |                |
|--------------------|---------|---------|----------------|
| Fast Dissels       | SCALE   | NTS     | DRAWING NUMBER |
| Fast Plank®        | DATE    | MAR2023 | FP1.3          |
| Systems            | DRWN BY | HJ/DDG  | 1 1 1 . 3      |