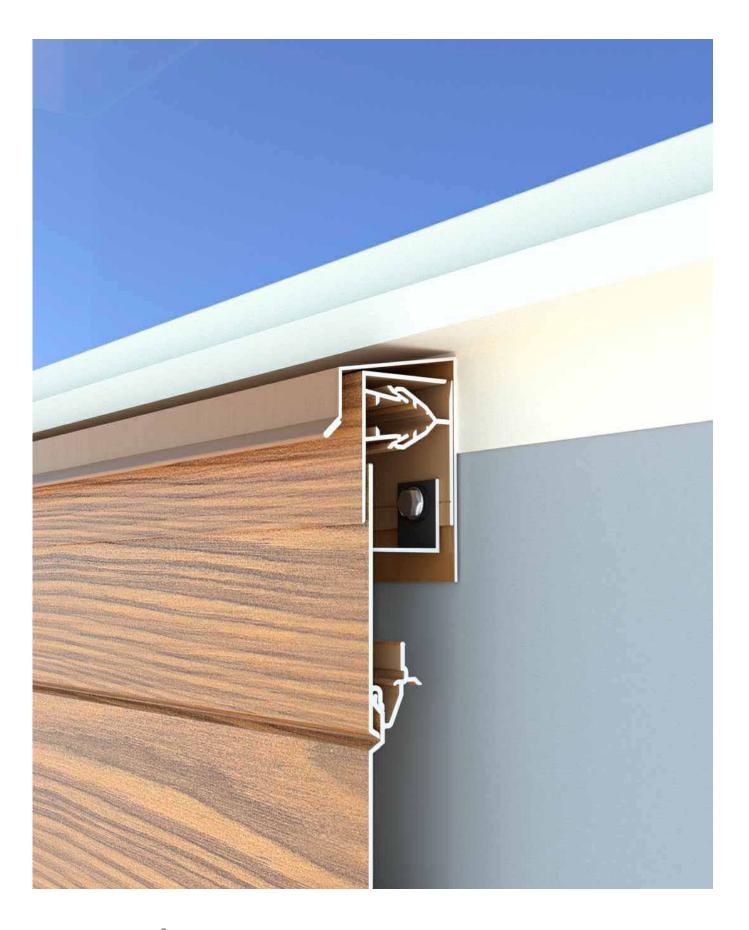

Past Plank
Systems

2-PIECE J VERTICAL TERMINATION

SCALE NTS DRAWING NUMBER

DATE MAR2023
DRWN BY HJ/DDG

FP1.5a

GENERAL J VERTICAL TERMINATION

SCALE NTS DRAWING NUMBER

DATE MAR2023
DRWN BY HJ/DDG

DESCRIPTION

FP1.5b

|  | DESCRIPTION 2—PIECE J PARAPET |         |         |                |  |
|--|-------------------------------|---------|---------|----------------|--|
|  | Fast Plank®                   | SCALE   | NTS     | DRAWING NUMBER |  |
|  |                               | DATE    | MAR2023 | FP1.6a         |  |
|  | Systems                       | DRWN BY | HJ/DDG  | FF1.00         |  |