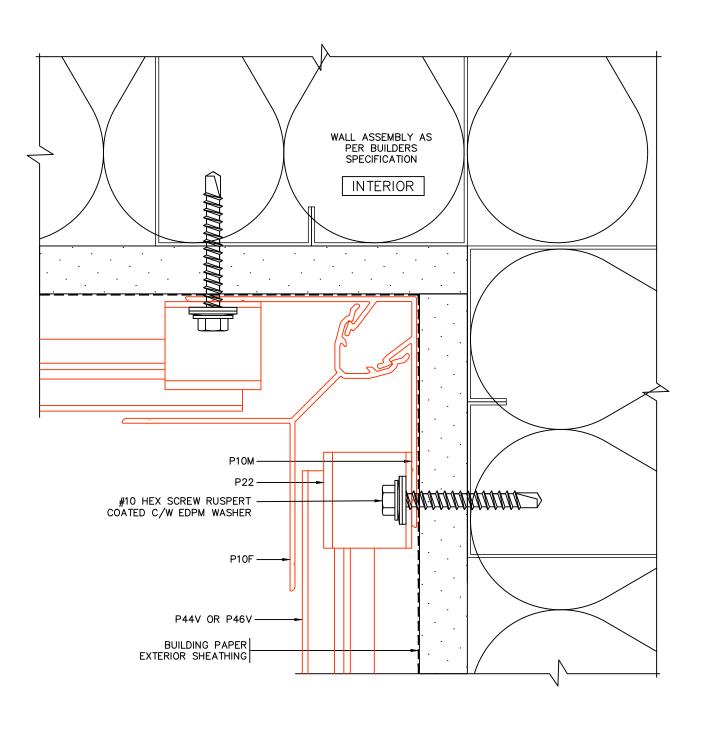

P41 PERFORATED STARTER J

ALL TRIM APPROX. 1.30mm [.051"] ~16 ga

P22 PLANK CLIP

<u>P30</u> <u>PLANK BACKER</u>

| PROFILE DETAILS 20f3 |         |         |                |  |
|----------------------|---------|---------|----------------|--|
| Fast Dissels         | SCALE   | NTS     | DRAWING NUMBER |  |
| Fast Plank           | DATE    | MAR2023 | FP0 2          |  |
| Systems              | DRWN BY | HJ/DDG  | 1 1 7 0.2      |  |