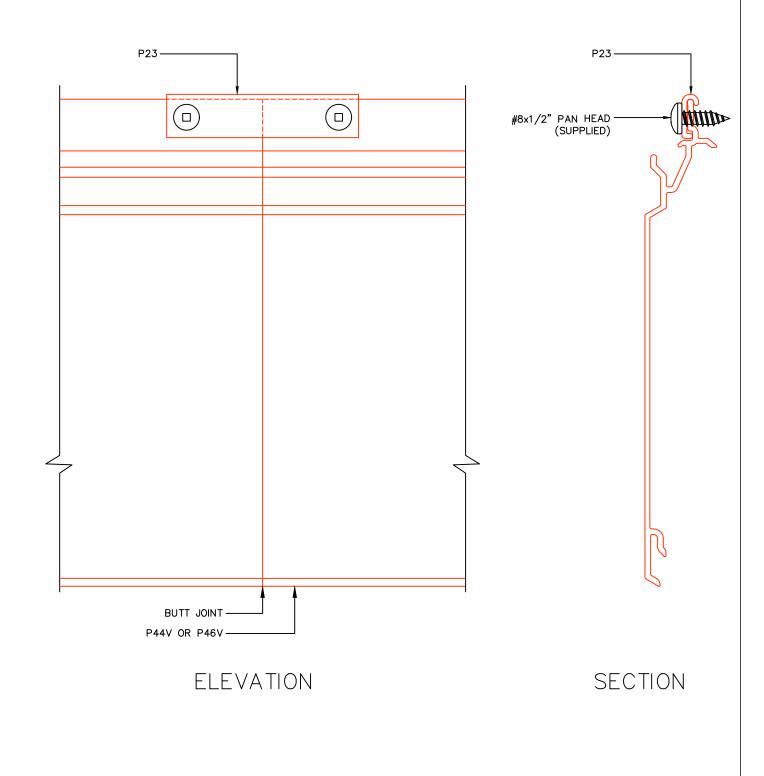

DRAWING NUMBER

DATE MAR2023
DRWN BY HJ/DDG

DESCRIPTION

DRAWING NUMBER

DATE MAR2023
FP2.1





WINDOW SILL W/ 2-PIECE J TRIM

SCALE NTS DRAWING NUMBER

Fast Plank® Systems

DATE MAR2023

DRWN BY HJ/DDG

FP2.2







WINDOW JAMB W/ GENERAL J TRIM

SCALE NTS DRAWING NUMBER

DATE MAR2023
DRWN BY HJ/DDG

PP 2.4





WINDOW SILL w/ GENERAL J TRIM

SCALE NTS DRAWING NUMBER

Fast Plank® Systems

DATE MAR2023

DRWN BY HJ/DDG

FP2.5









SOFFIT W/ INSIDE/OUTSIDE CORNER TRIM

Fast Plank®
Systems

SCALE NTS DRAWING NUMBER

DATE MAR2023

DRWN BY HJ/DDG

FP3.1





SOFFIT W/ INSIDE CORNER & 2-PIECE J TRIM

Fast Plank® Systems

 SCALE
 NTS
 DRAWING NUMBER

 DATE
 MAR2023

 DRWN BY
 HJ/DDG





SOFFIT ONLY W/ 2-PIECE J TRIM

SCALE NTS DRAWING NUMBER

DATE MAR2023
DRWN BY HJ/DDG

DRWN BY HJ/DDG





PLANK CONNECTOR @ BUTT JOINT

Fast Plank® Systems

SCALE NTS DRAWING NUMBER

DATE MAR2023

DRWN BY HJ/DDG

FP4.1