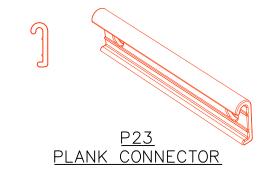

 DRWN BY
 HJ/DDG

SOFFIT ONLY W/ 2-PIECE J TRIM

SCALE NTS DRAWING NUMBER

DATE MAR2023
DRWN BY HJ/DDG

DRWN BY HJ/DDG

PLANK CONNECTOR @ BUTT JOINT

Fast Plank® Systems

SCALE NTS DRAWING NUMBER

DATE MAR2023

DRWN BY HJ/DDG

FP4.1