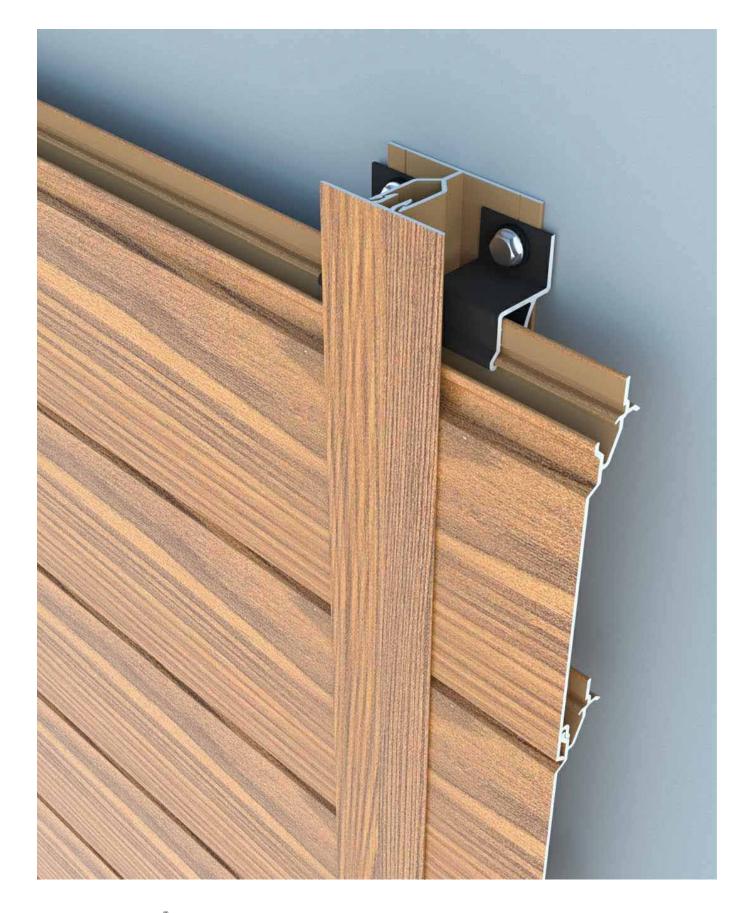

|   | DESCRIPTION 2—PIECE VERTICAL TRIM |         |         |                |
|---|-----------------------------------|---------|---------|----------------|
| Ī | F Dii.                            | SCALE   | NTS     | DRAWING NUMBER |
|   | Fast Plank®                       | DATE    | MAR2023 | FP1 4          |
|   | Systems                           | DRWN BY | HJ/DDG  |                |