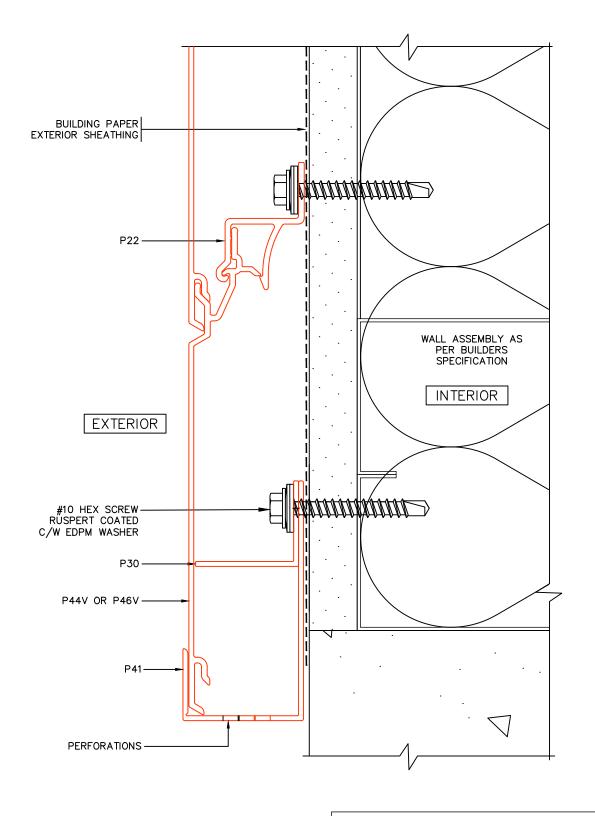

P41 PERFORATED STARTER J

ALL TRIM APPROX. 1.30mm [.051"] ~16 ga

P22 PLANK CLIP

<u>P30</u> <u>PLANK BACKER</u>

| PROFILE DETAILS 20f3 |         |         |                |  |
|----------------------|---------|---------|----------------|--|
| Fast Dissels         | SCALE   | NTS     | DRAWING NUMBER |  |
| Fast Plank           | DATE    | MAR2023 | FP0 2          |  |
| Systems              | DRWN BY | HJ/DDG  | 1 1 7 0.2      |  |