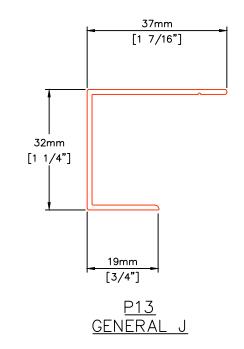

Past Plank
Systems

2-PIECE J VERTICAL TERMINATION

SCALE NTS DRAWING NUMBER

DATE MAR2023
DRWN BY HJ/DDG

FP1.5a

GENERAL J VERTICAL TERMINATION

SCALE NTS DRAWING NUMBER

DATE MAR2023
DRWN BY HJ/DDG