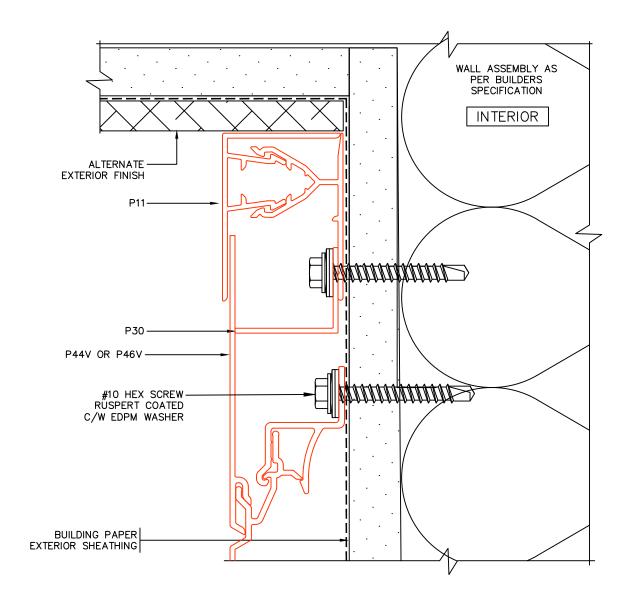

ALL TRIM APPROX. 1.30mm [.051"] ~16 ga

| PROFILE DETAILS 10f3 |         |         |                |
|----------------------|---------|---------|----------------|
| Fact Dissels         | SCALE   | NTS     | DRAWING NUMBER |
| Fast Plank®          | DATE    | MAR2023 | FPO 1          |
| Systems              | DRWN BY | HJ/DDG  | 170.1          |

P41 PERFORATED STARTER J

ALL TRIM APPROX. 1.30mm [.051"] ~16 ga

P22 PLANK CLIP

<u>P30</u> <u>PLANK BACKER</u>

| PROFILE DETAILS 20f3 |         |         |                |  |
|----------------------|---------|---------|----------------|--|
| Fast Dissels         | SCALE   | NTS     | DRAWING NUMBER |  |
| Fast Plank           | DATE    | MAR2023 | FP0 2          |  |
| Systems              | DRWN BY | HJ/DDG  | 1 1 7 0.2      |  |