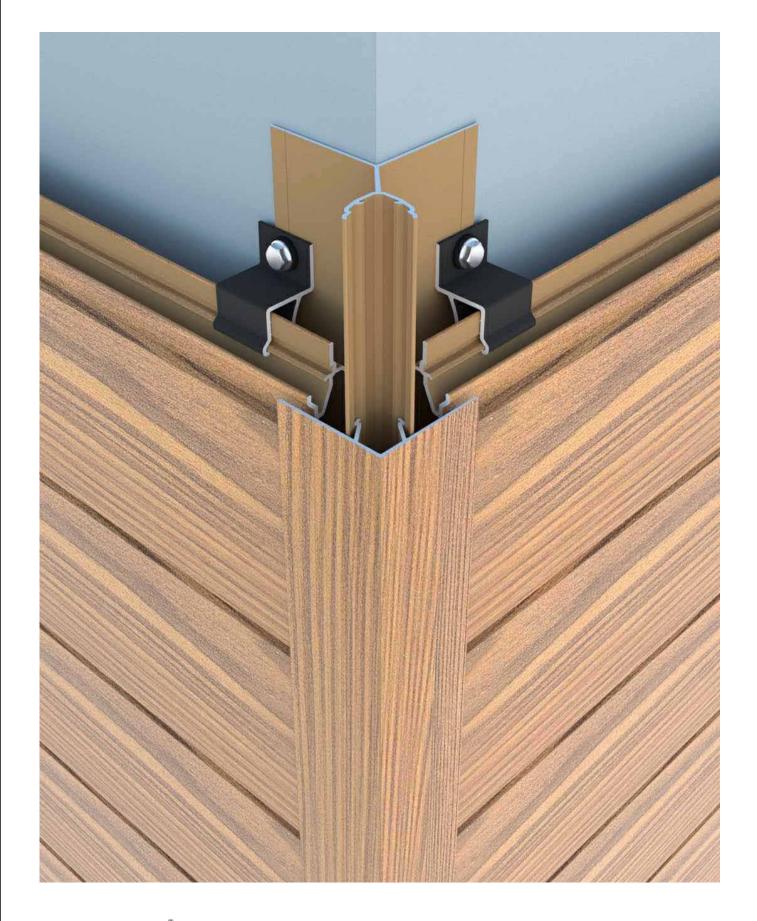

SCALE NTS DRAWING NUMBER

DATE MAR2023
DRWN BY HJ/DDG

DESCRIPTION

OUTSIDE CORNER TRIM

SCALE NTS DRAWING NUMBER

DATE HJ/DDG

FP1.2

| DESCRIPTION INSIDE | CORNE   | R TRIM  |                |
|--------------------|---------|---------|----------------|
| Fast Dissels       | SCALE   | NTS     | DRAWING NUMBER |
| Fast Plank®        | DATE    | MAR2023 | FP1.3          |
| Systems            | DRWN BY | HJ/DDG  | 1 1 1 . 3      |