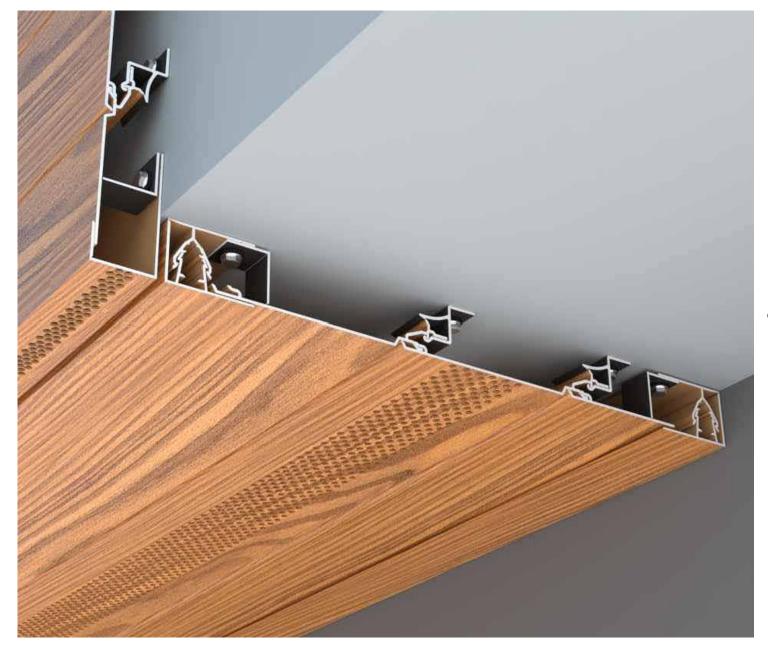

PLANK

PERFORATED STARTER J TRIM

SCALE NTS DRAWING NUMBER

DATE MAR2023
DRWN BY HJ/DDG

PERFORATED STARTER J TRIM

SCALE NTS DRAWING NUMBER

FP1.1

OUTSIDE CORNER TRIM

SCALE NTS DRAWING NUMBER

DATE MAR2023
DRWN BY HJ/DDG

DESCRIPTION

OUTSIDE CORNER TRIM

SCALE NTS DRAWING NUMBER

DATE HJ/DDG

FP1.2

| DESCRIPTION INSIDE | CORNE   | R TRIM  |                |
|--------------------|---------|---------|----------------|
| Fast Dissels       | SCALE   | NTS     | DRAWING NUMBER |
| Fast Plank®        | DATE    | MAR2023 | FP1.3          |
| Systems            | DRWN BY | HJ/DDG  | 1 1 1 . 3      |