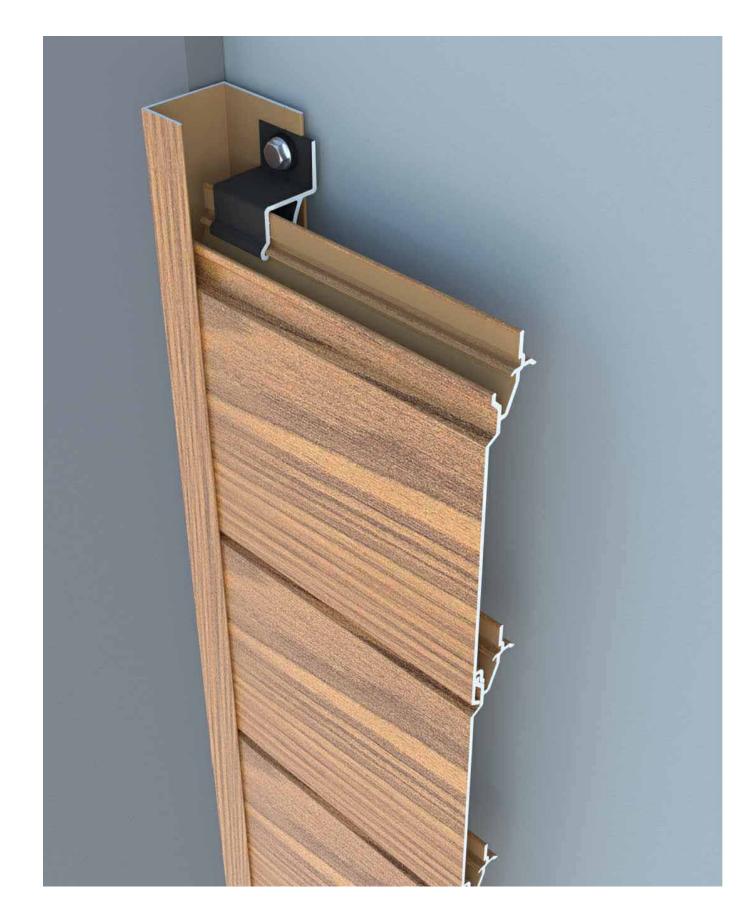

P41 PERFORATED STARTER J

ALL TRIM APPROX. 1.30mm [.051"] ~16 ga

P22 PLANK CLIP

<u>P30</u> <u>PLANK BACKER</u>

| PROFILE DETAILS 20f3 |         |         |                |  |
|----------------------|---------|---------|----------------|--|
| Fast Dissels         | SCALE   | NTS     | DRAWING NUMBER |  |
| Fast Plank           | DATE    | MAR2023 | FP0 2          |  |
| Systems              | DRWN BY | HJ/DDG  | 1 1 7 0.2      |  |

PLANK

PERFORATED STARTER J TRIM

SCALE NTS DRAWING NUMBER

DATE MAR2023
DRWN BY HJ/DDG

PERFORATED STARTER J TRIM

SCALE NTS DRAWING NUMBER

FP1.1

OUTSIDE CORNER TRIM