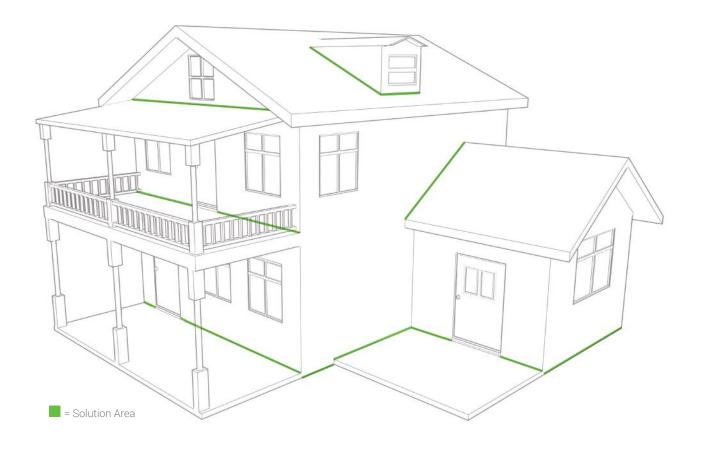

# The Whole Home Solution

### EZ.48 Horizontal Base Z LAP Trim

EasyTrim Reveals® has the solution--turning common problem areas into solution areas. The EZ.48 Horizontal Base Z LAP Trim is a multidimensional trim profile that provides the natural kickout required to start LAP plank installation through the EZ.Kickout™. An extended 1" tab hides the unsightly gaps left exposed on most fiber cement plank installations, and the water-management provided through the profile is simply remarkable. The EZ.Slope™ and EZ.Guard™ work together to ensure your building stays moisture free.

## EZ.48 Horizontal Base Z LAP Trim