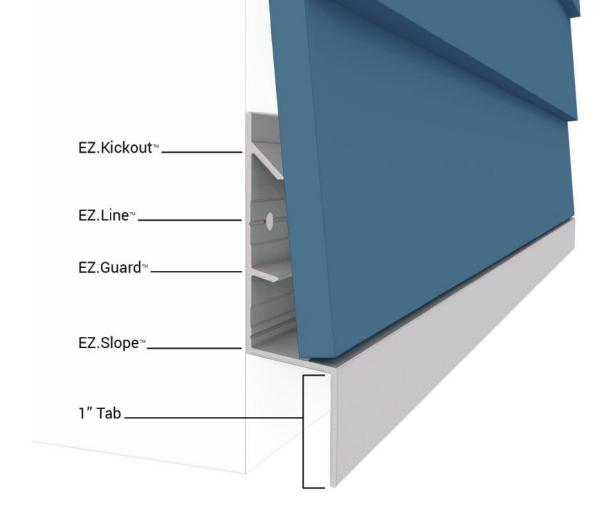

### EZ.48 Horizontal Base Z LAP Trim

EasyTrim Reveals® has the solution--turning common problem areas into solution areas. The EZ.48 Horizontal Base Z LAP Trim is a multidimensional trim profile that provides the natural kickout required to start LAP plank installation through the EZ.Kickout™. An extended 1" tab hides the unsightly gaps left exposed on most fiber cement plank installations, and the water-management provided through the profile is simply remarkable. The EZ.Slope™ and EZ.Guard™ work together to ensure your building stays moisture free.

#### EZ.Line®

Each profile has a fastening guide called the EZ.Line\* – located on the fastening flange of back plates.

#### EZ.Slope®

EasyTrim Reveals® 8° sloped reveals sheds water, dirt and debris down and away from the building.