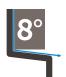

#### EZ.Slope®

EasyTrim Reveals® 8° sloped reveals sheds water, dirt and debris down and away from the building.