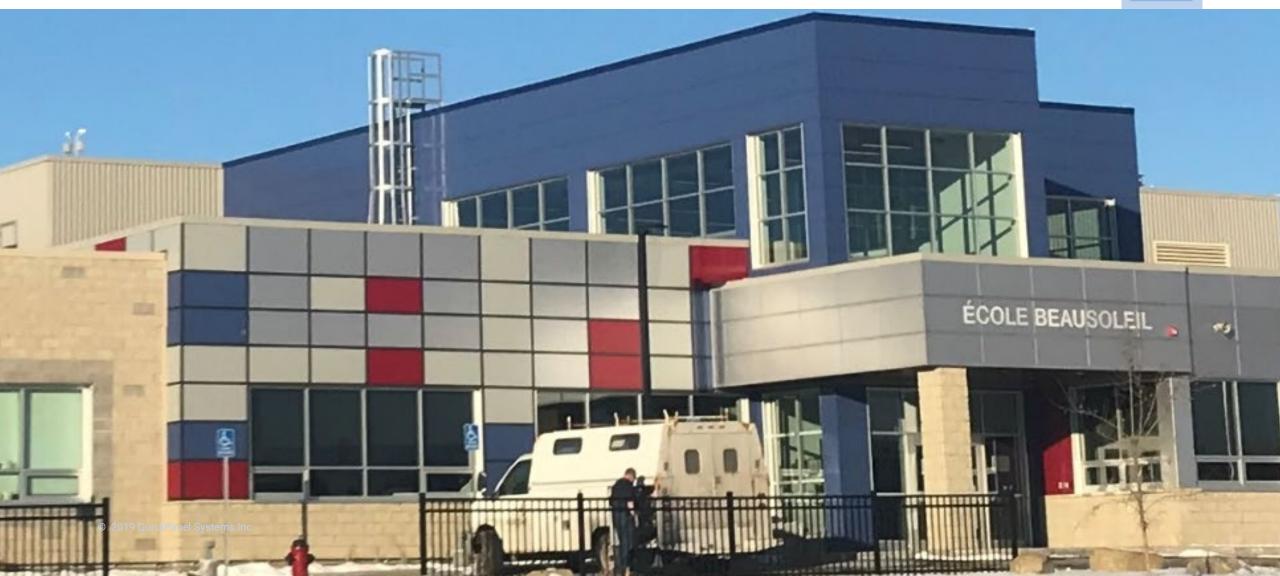

# **COMMERCIAL**

PROJECT: Jewish Family Centre | LOCATION: Minneapolis, Minnesota | COLOR: Cottage Red (custom color) with matching

PROJECT: A & W | LOCATION: Calgary, AB | COLOR: Brilliant White & Orange with matching trims