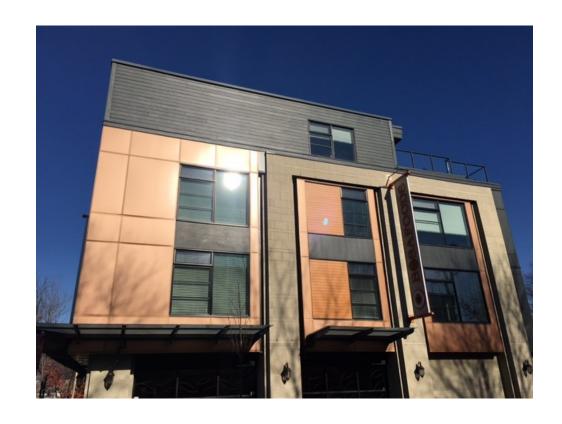

### **MULTI-FAMILY & MIXED-USE**

PROJECT: West Campus, University of Calgary | LOCATION: Calgary, Canada | COLOR: Palladium (custom color) with matching trims

**PROJECT:** Ferndale Bosa Foods | **LOCATION:** Vancouver, BC | **COLOR:** Bright Copper Metallic & Charcoal with matching trims