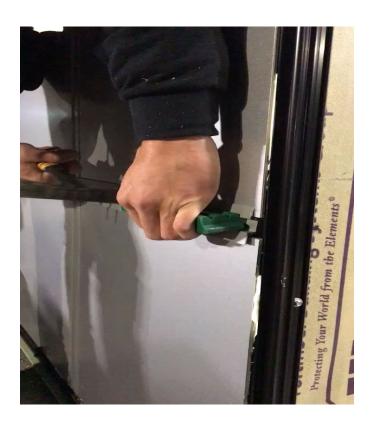

### **QUICKPANEL INSTALLATION**

QuickPanel window details are just as easy-to-install as our entire system and offer a superior clean finish:

https://youtu.be/QJuJHYR3teA