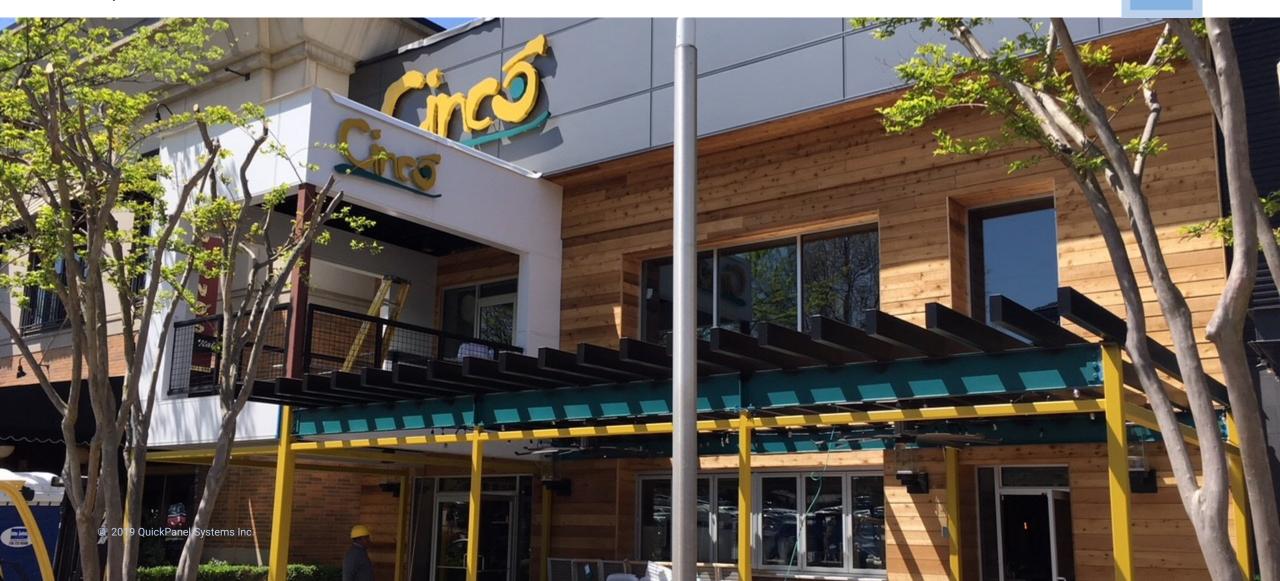

# **COMMERCIAL**

PROJECT: Jewish Family Centre | LOCATION: Minneapolis, Minnesota | COLOR: Cottage Red (custom color) with matching

PROJECT: A & W | LOCATION: Calgary, AB | COLOR: Brilliant White & Orange with matching trims