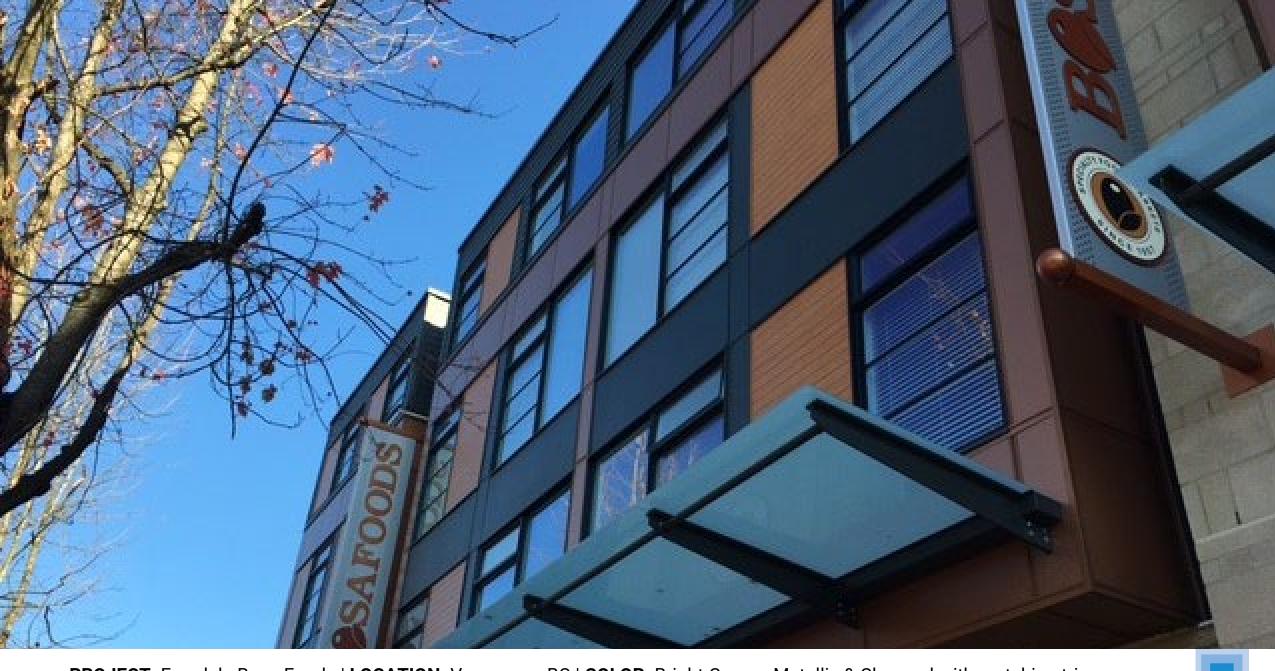

### **MULTI-FAMILY & MIXED-USE**

PROJECT: West Campus, University of Calgary | LOCATION: Calgary, Canada | COLOR: Palladium (custom color) with matching trims

**PROJECT:** Ferndale Bosa Foods | **LOCATION:** Vancouver, BC | **COLOR:** Bright Copper Metallic & Charcoal with matching trims