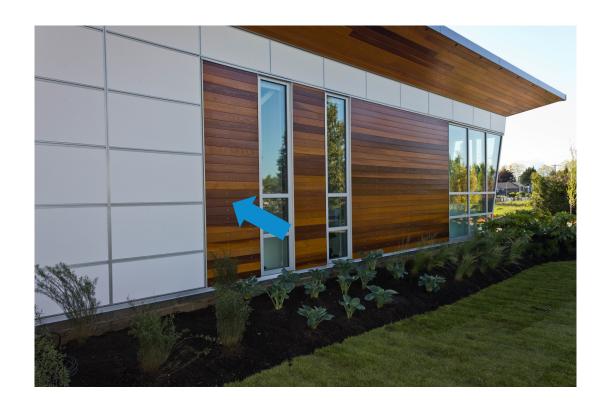

Deliver a smooth, clean, and modern aesthetic without unsightly face fasteners.

Our two-piece trim assemblies ensure maximum edge protection and significantly speed up the installation process by providing open "tab-free" areas to quickly place panels on the wall. The top cap is easily snapped into place to complete the assembly.