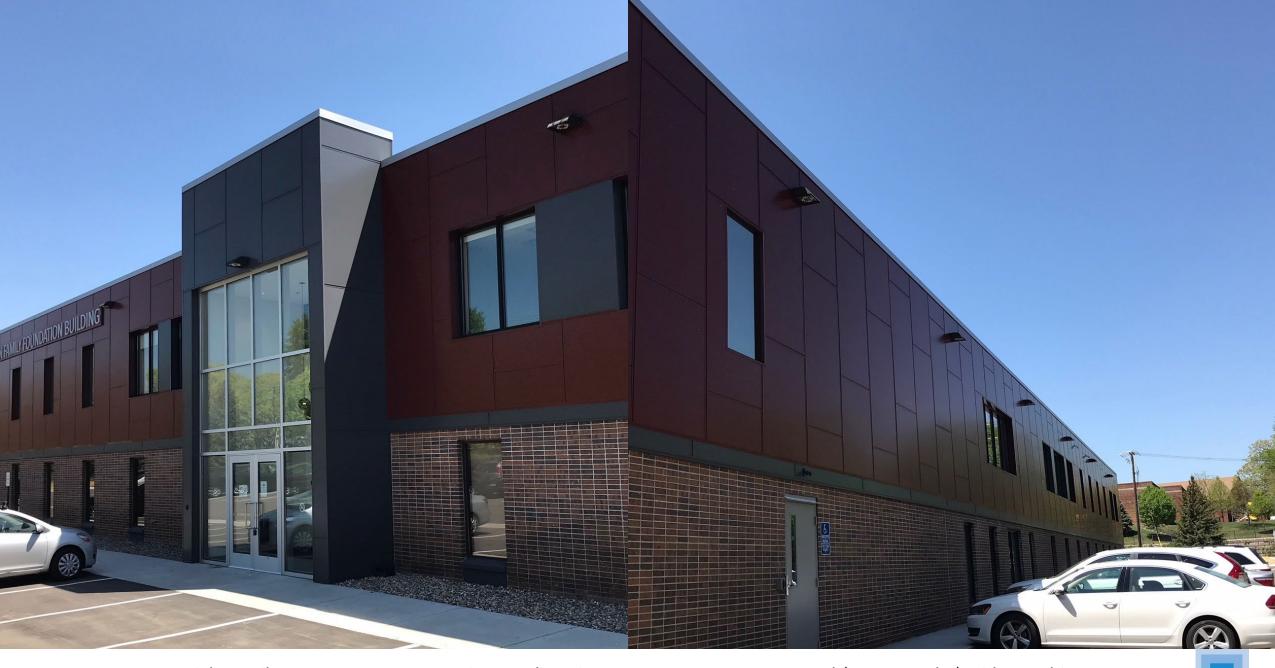

# **COMMERCIAL**

PROJECT: Jewish Family Centre | LOCATION: Minneapolis, Minnesota | COLOR: Cottage Red (custom color) with matching

PROJECT: A & W | LOCATION: Calgary, AB | COLOR: Brilliant White & Orange with matching trims