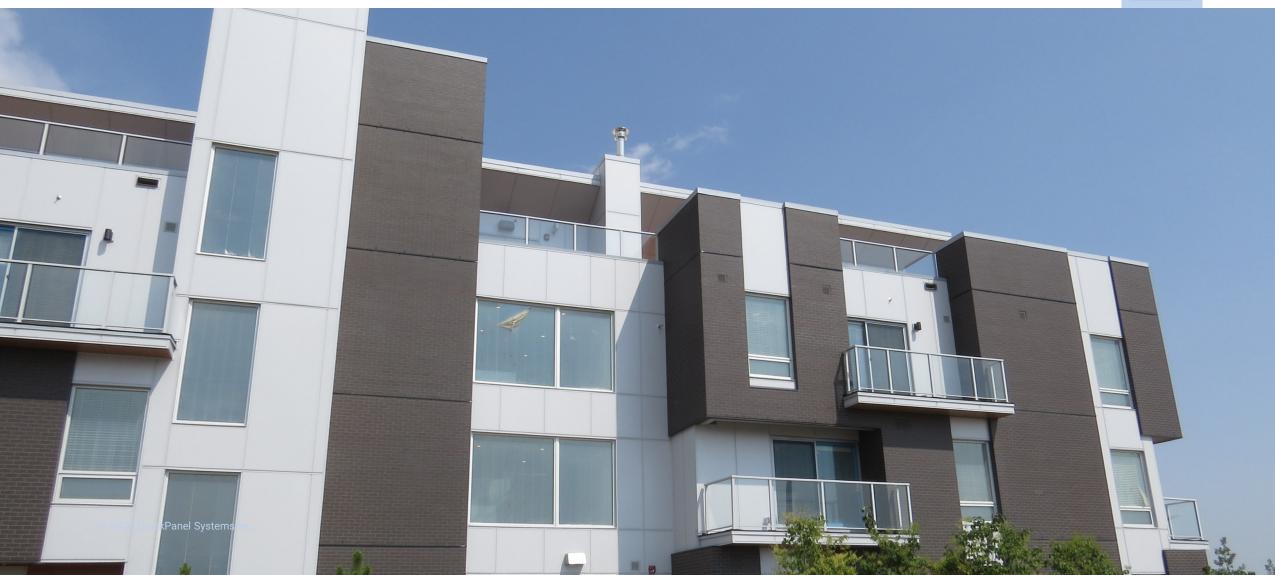

### **MULTI-FAMILY & MIXED-USE**

PROJECT: West Campus, University of Calgary | LOCATION: Calgary, Canada | COLOR: Palladium (custom color) with matching trims

**PROJECT:** Ferndale Bosa Foods | **LOCATION:** Vancouver, BC | **COLOR:** Bright Copper Metallic & Charcoal with matching trims

**PROJECT:** Embassy Suites, Bldg. A | **LOCATION:** Noblesville, Indiana | **COLOR:** Teak & Bamboo (custom) with Clear Anodized trims

**PROJECT:** Station House | **LOCATION:** Frisco, Texas | **COLOR:** Light Bronze with matching trims