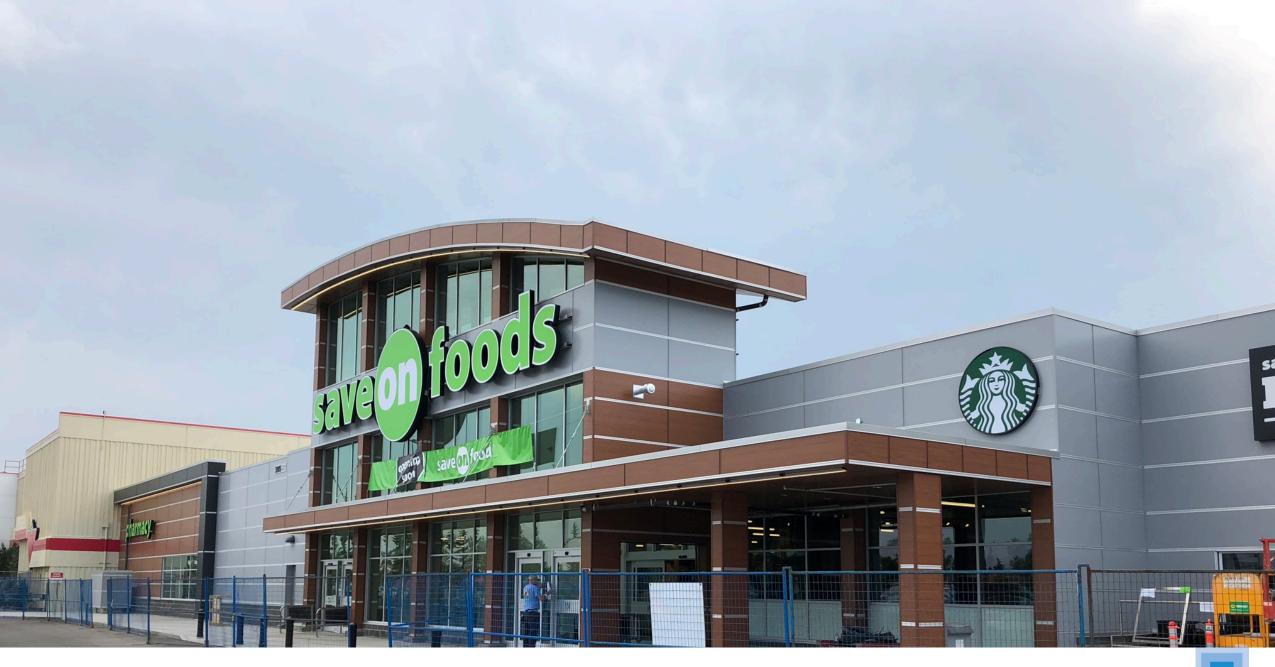

PROJECT: Save-On Foods | LOCATION: Calgary, AB | COLOR: Cadet Gray, Italian Walnut, Charcoal

PROJECT: Wainwright Medical Centre | LOCATION: Wainwright, AB | COLOR: Apolic Mahogany panels with Brisk Red trim