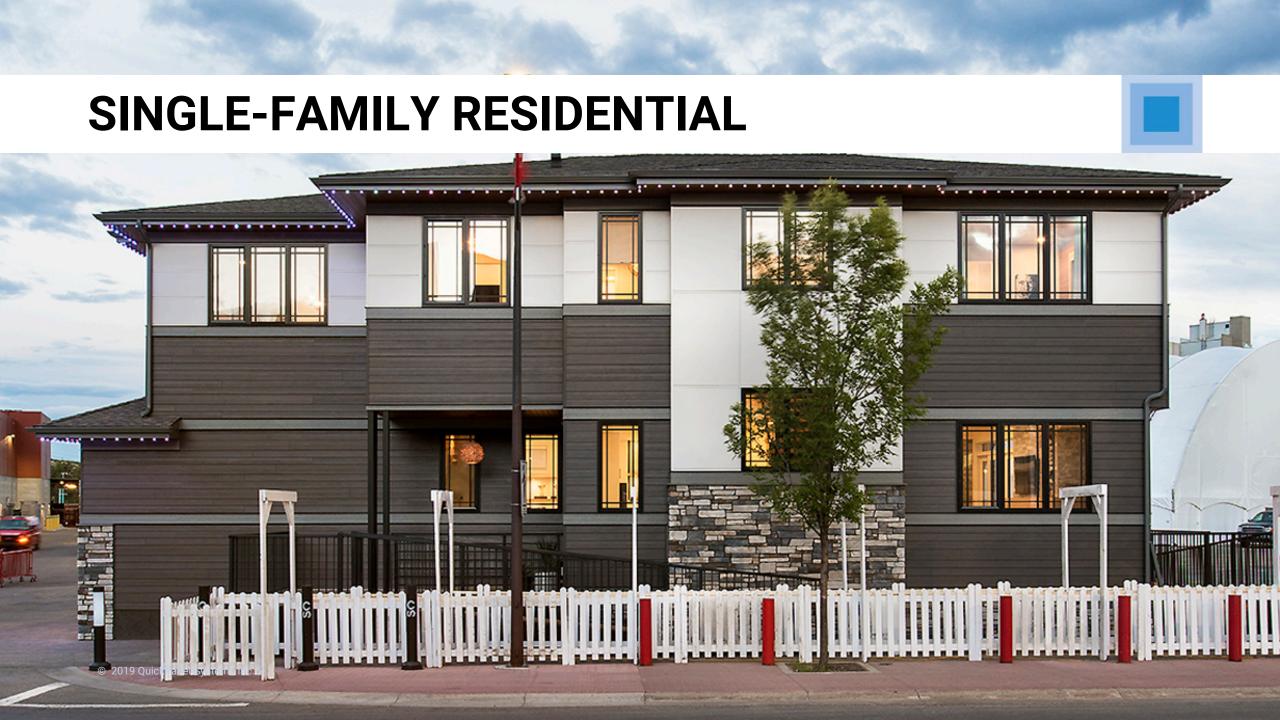

**PROJECT:** Tri Village Medical | **LOCATION:** Edmonton, AB | **COLOR:** Black Panel, Bone White, Charcoal & Silver Metallic with matching trims

PROJECT: Calgary Stampede Lottery Dream Home | LOCATION: Calgary, AB | COLOR: Limestone with matching trims