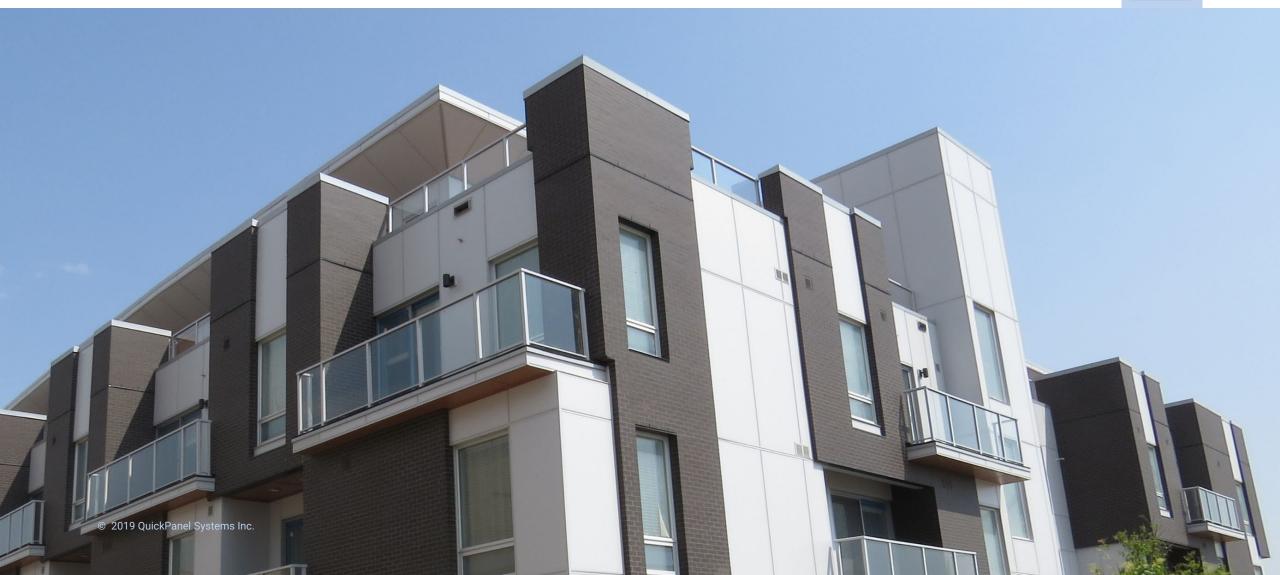

### **MULTI-FAMILY & MIXED-USE**

PROJECT: West Campus, University of Calgary | LOCATION: Calgary, Canada | COLOR: Palladium (custom color) with matching trims

**PROJECT:** Ferndale Bosa Foods | **LOCATION:** Vancouver, BC | **COLOR:** Bright Copper Metallic & Charcoal with matching trims