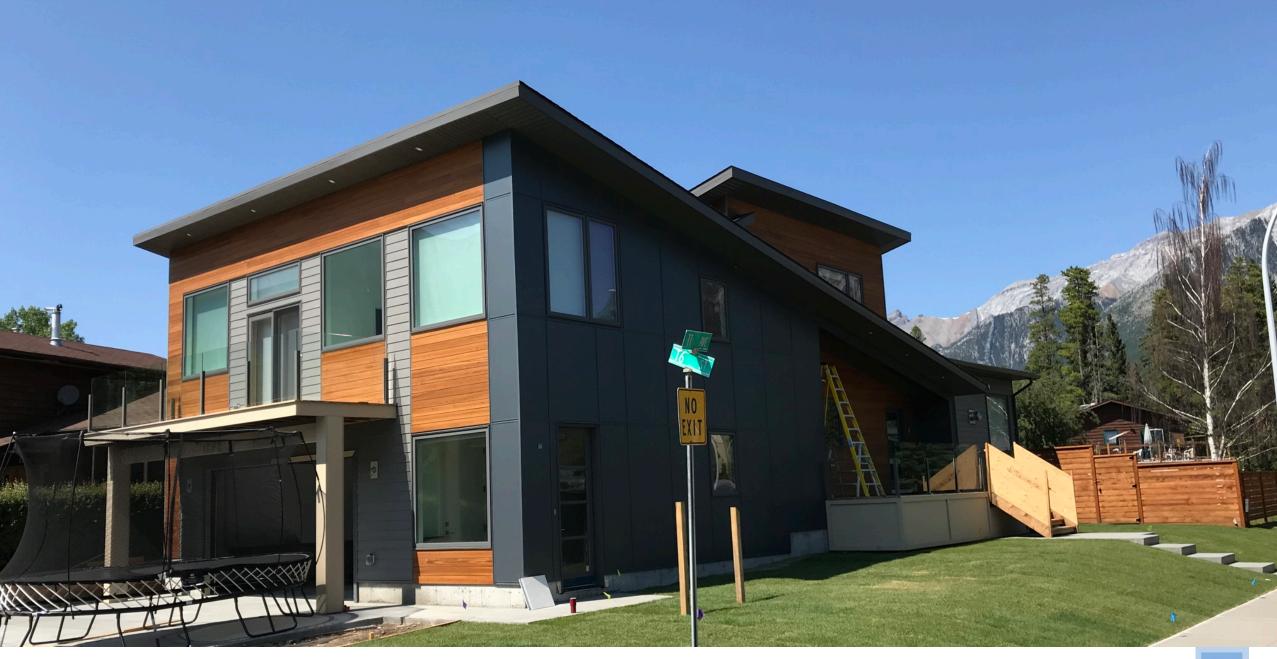

**PROJECT:** Bellevue Residence | **LOCATION:** Calgary, AB | **COLOR:** Silver Metallic with matching trims

**PROJECT:** Private Residence | **LOCATION:** Canmore, AB | **COLOR:** Charcoal with matching trims