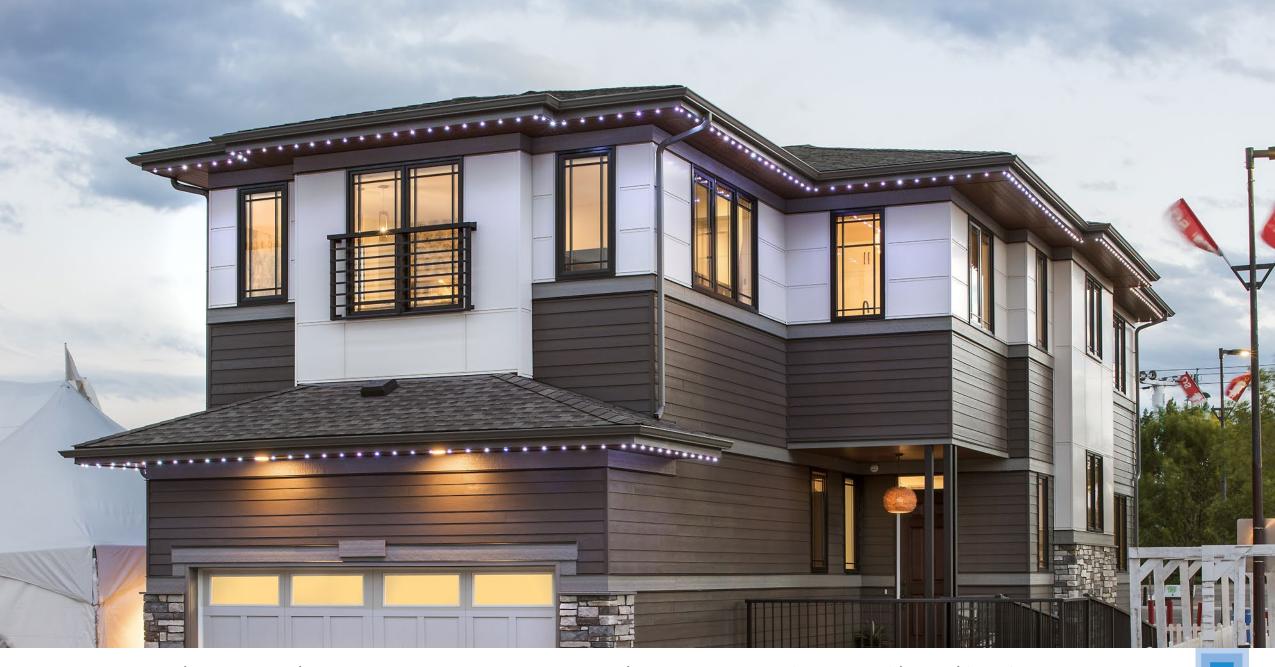

**PROJECT:** Tri Village Medical | **LOCATION:** Edmonton, AB | **COLOR:** Black Panel, Bone White, Charcoal & Silver Metallic with matching trims

PROJECT: Calgary Stampede Lottery Dream Home | LOCATION: Calgary, AB | COLOR: Limestone with matching trims