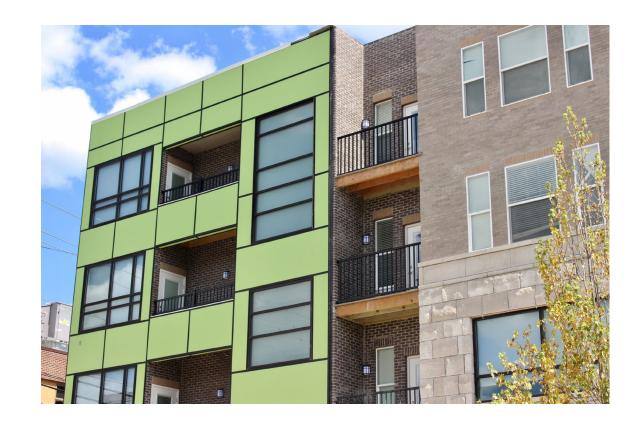

### **MULTI-FAMILY & MIXED-USE**

PROJECT: West Campus, University of Calgary | LOCATION: Calgary, Canada | COLOR: Palladium (custom color) with matching trims

**PROJECT:** Ferndale Bosa Foods | **LOCATION:** Vancouver, BC | **COLOR:** Bright Copper Metallic & Charcoal with matching trims

**PROJECT:** Embassy Suites, Bldg. A | **LOCATION:** Noblesville, Indiana | **COLOR:** Teak & Bamboo (custom) with Clear Anodized trims

**PROJECT:** Station House | **LOCATION:** Frisco, Texas | **COLOR:** Light Bronze with matching trims