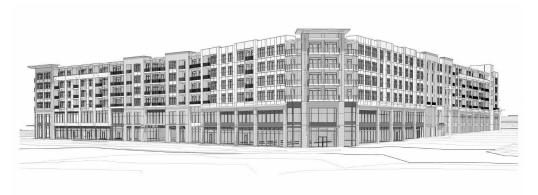

### **MULTI-FAMILY & MIXED-USE**

PROJECT: West Campus, University of Calgary | LOCATION: Calgary, Canada | COLOR: Palladium (custom color) with matching trims

**PROJECT:** Ferndale Bosa Foods | **LOCATION:** Vancouver, BC | **COLOR:** Bright Copper Metallic & Charcoal with matching trims