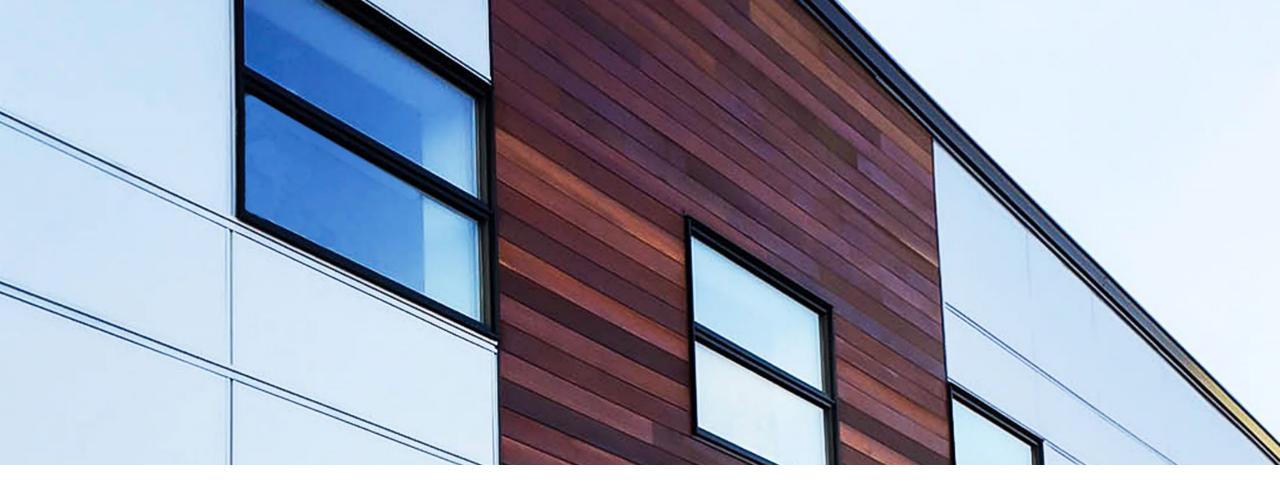

# INTEGRATED 4MM PRESSURE EQUALIZED RAINSCREEN SYSTEM

QuickPanel Systems comes with a complete rainscreen, built-in. System-wide drainage, circulation, and ventilation ensures the integrity and longevity of your building.

Check out this demonstration:

https://youtu.be/StMQJeMC\_DQ

Our panels consist of two sheets of coil coated 3000 series or 5000 series alloy aluminum bonded to either a mineral filled fire resistant (FR) core.