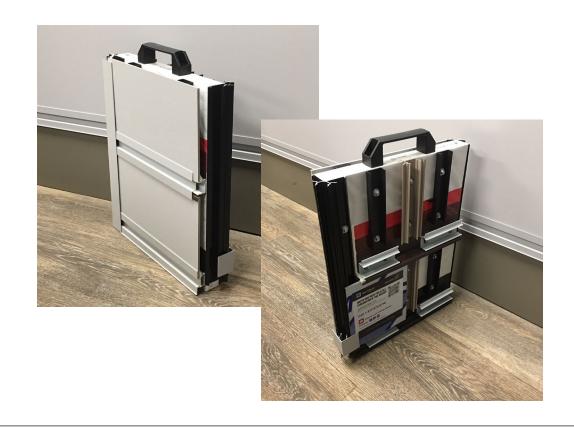

#### **QUICKPANEL INSTALLATION**

With QuickPanel, there is no need to specialize your labor or purchase additional specialized equipment.

A free tool pack (shown here) is included with every purchase.

This is all you need:

\*Panel Track Saw provided on most orders of 10,000+ sq ft. Check with your area representative for more information.