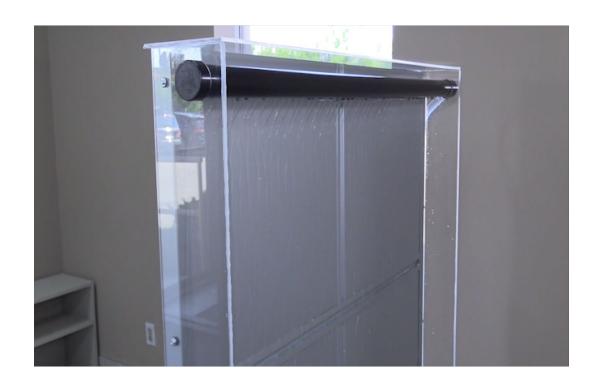

Proven performance in harsh weather conditions. QuickPanel Systems can shield your structure from even the strongest winds.

See for yourself in this video:

https://youtu.be/rZSqOrO0d0Y

Protect the aesthetic qualities of your building's exterior. Our panels are sealed with paints specially formulated to defend long-term against ultraviolet radiation (UV), staining, dirt, and radiation. Our paint is also highly-resistant to chipping, peeling, and fading.