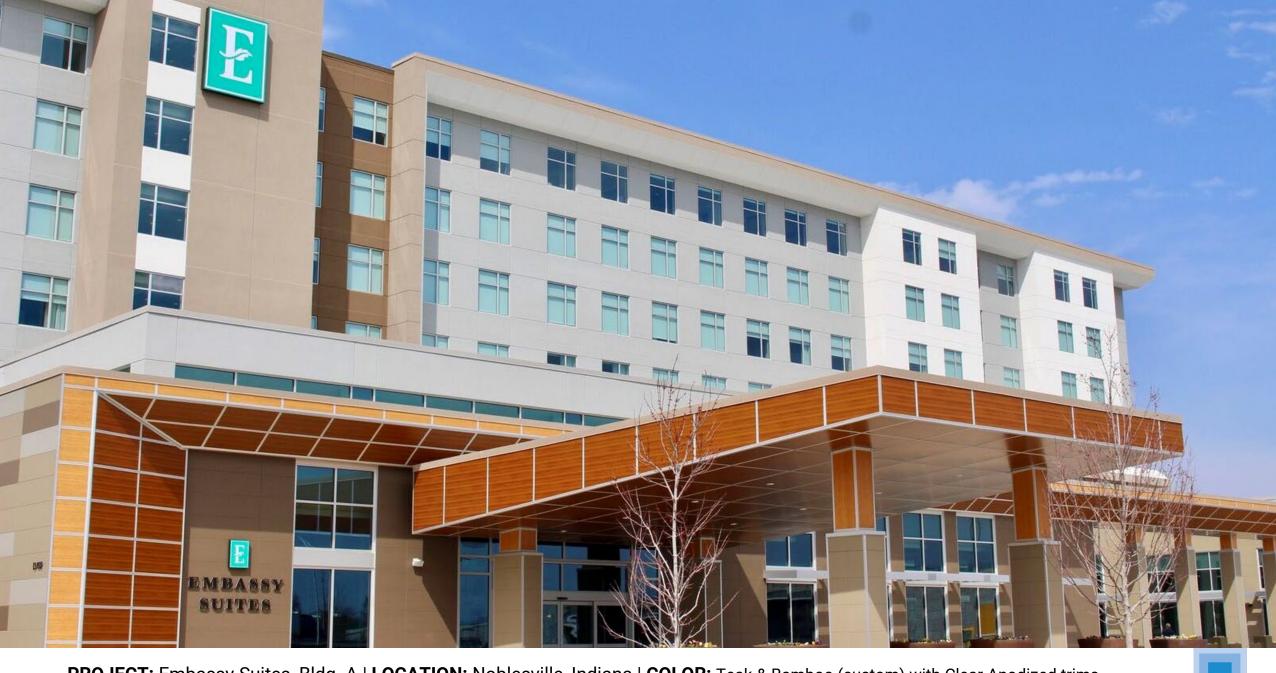

**PROJECT:** Embassy Suites, Bldg. A | **LOCATION:** Noblesville, Indiana | **COLOR:** Teak & Bamboo (custom) with Clear Anodized trims

**PROJECT:** Station House | **LOCATION:** Frisco, Texas | **COLOR:** Light Bronze with matching trims