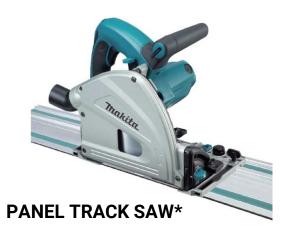

#### **QUICKPANEL INSTALLATION**

With QuickPanel, there is no need to specialize your labor or purchase additional specialized equipment.

A free tool pack (shown here) is included with every purchase.

This is all you need:

\*Panel Track Saw provided on most orders of 10,000+ sq ft. Check with your area representative for more information.