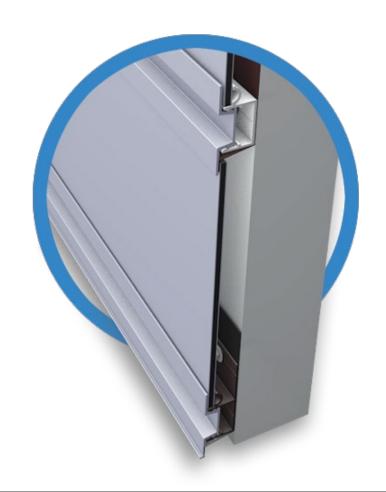

Deliver a smooth, clean, and modern aesthetic without unsightly face fasteners.

Our two-piece trim assemblies ensure maximum edge protection and significantly speed up the installation process by providing open "tab-free" areas to quickly place panels on the wall. The top cap is easily snapped into place to complete the assembly.