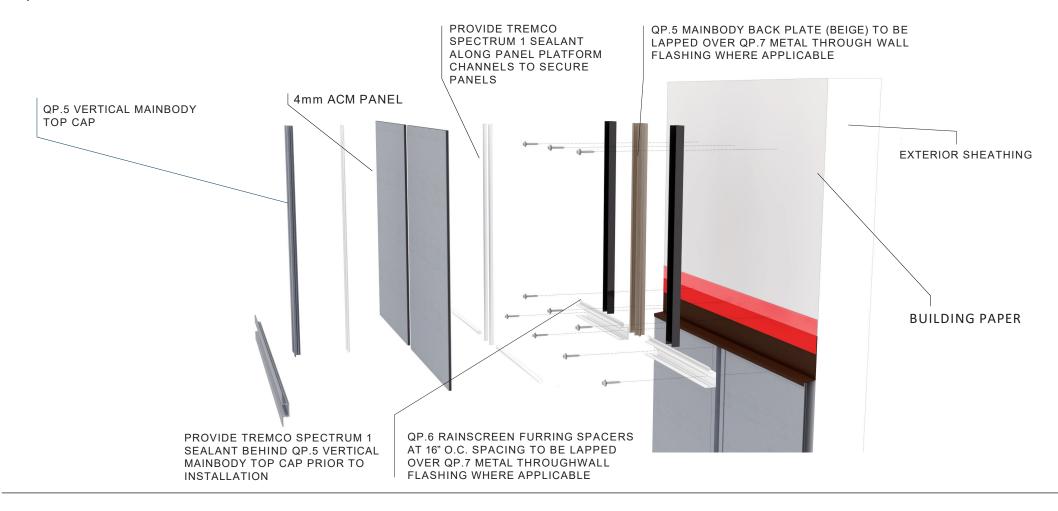

# INTEGRATED 4MM PRESSURE EQUALIZED RAINSCREEN SYSTEM

QuickPanel Systems comes with a complete rainscreen, built-in. System-wide drainage, circulation, and ventilation ensures the integrity and longevity of your building.

Check out this demonstration:

https://youtu.be/StMQJeMC\_DQ

Our panels consist of two sheets of coil coated 3000 series or 5000 series alloy aluminum bonded to either a mineral filled fire resistant (FR) core.

#### **QUICKPANEL SPECIFICATION**