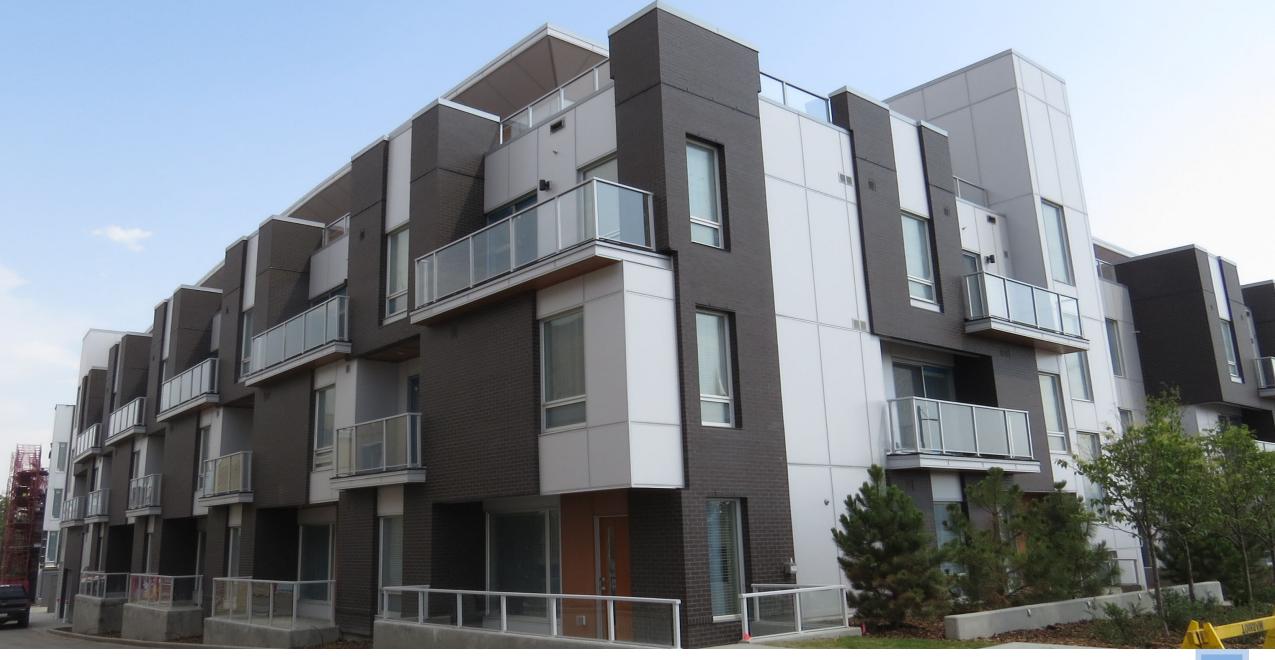

### **MULTI-FAMILY & MIXED-USE**

PROJECT: West Campus, University of Calgary | LOCATION: Calgary, Canada | COLOR: Palladium (custom color) with matching trims

**PROJECT:** Ferndale Bosa Foods | **LOCATION:** Vancouver, BC | **COLOR:** Bright Copper Metallic & Charcoal with matching trims

**PROJECT:** Embassy Suites, Bldg. A | **LOCATION:** Noblesville, Indiana | **COLOR:** Teak & Bamboo (custom) with Clear Anodized trims

**PROJECT:** Station House | **LOCATION:** Frisco, Texas | **COLOR:** Light Bronze with matching trims