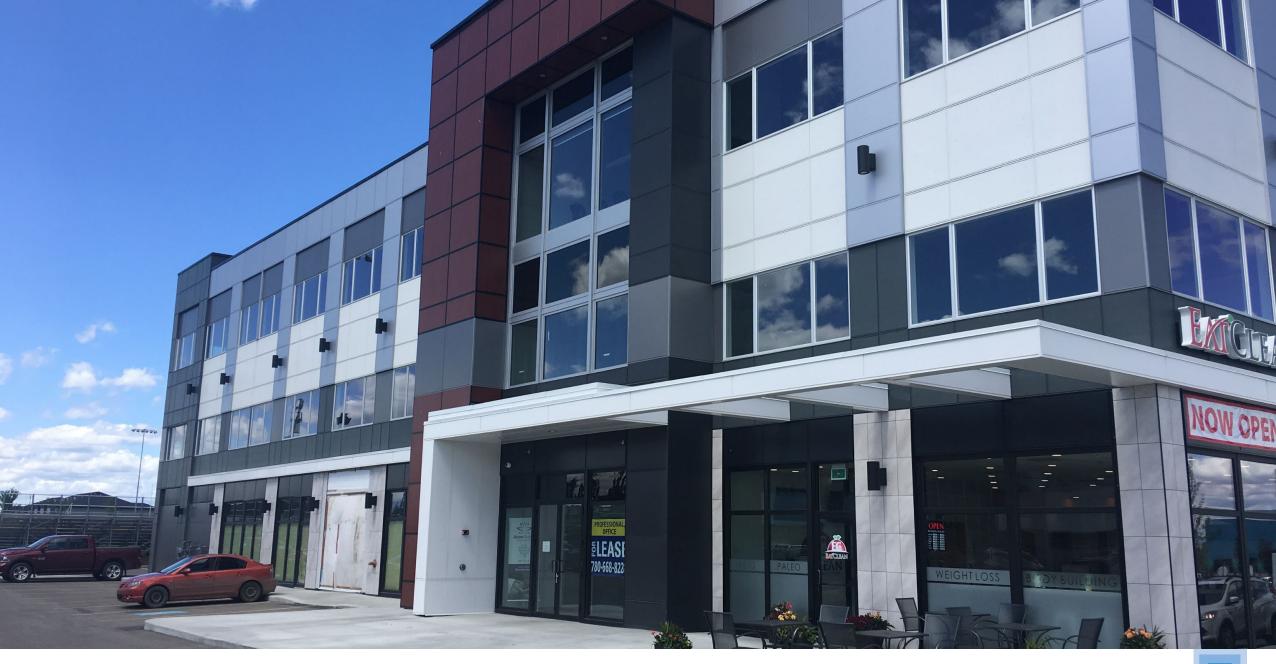

**PROJECT:** Tri Village Medical | **LOCATION:** Edmonton, AB | **COLOR:** Black Panel, Bone White, Charcoal & Silver Metallic with matching trims

PROJECT: Calgary Stampede Lottery Dream Home | LOCATION: Calgary, AB | COLOR: Limestone with matching trims