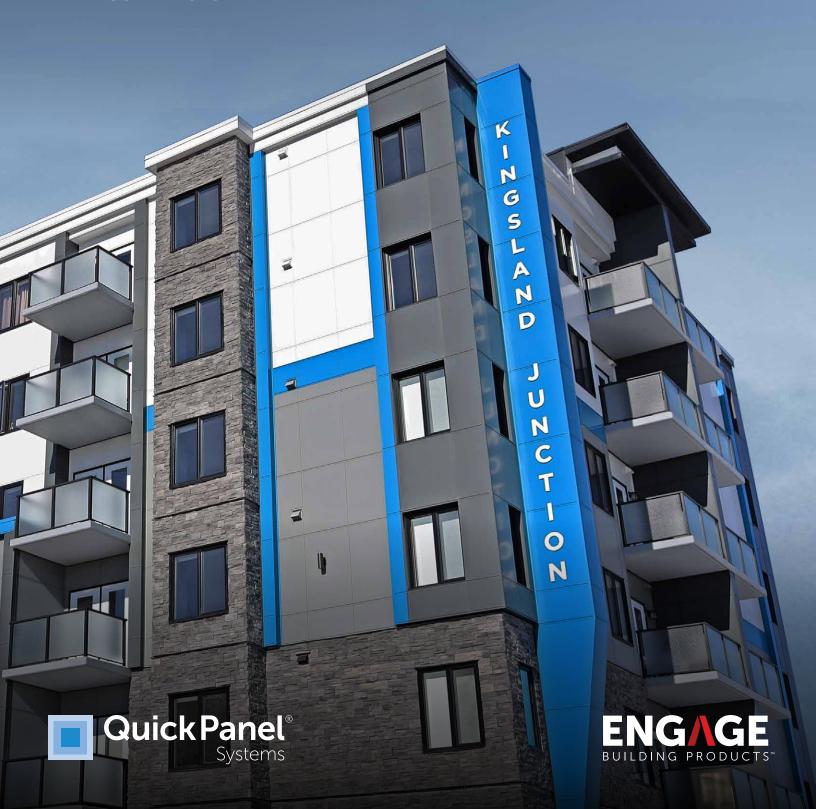

# THE FUTURE OF ACM PANEL

QUICKPANEL PRESSURE-EQUALIZED RAINSCREEN SYSTEM

### A complete, premium cladding system without the premium price

QuickPanel® Systems are designed to revolutionize an industry dominated by tradition and deliver a premium product without the premium price.

The complete **QuickPanel**® System addresses every element of exterior design and system delivery – to provide an affordable, lightweight, easy-to-install, elegant, durable, and most importantly, a superior integrated 4mm ACM Rainscreen System. System-wide drainage, circulation, and ventilation are integral to the system's innovative design, to ensure the integrity and longevity of your building.