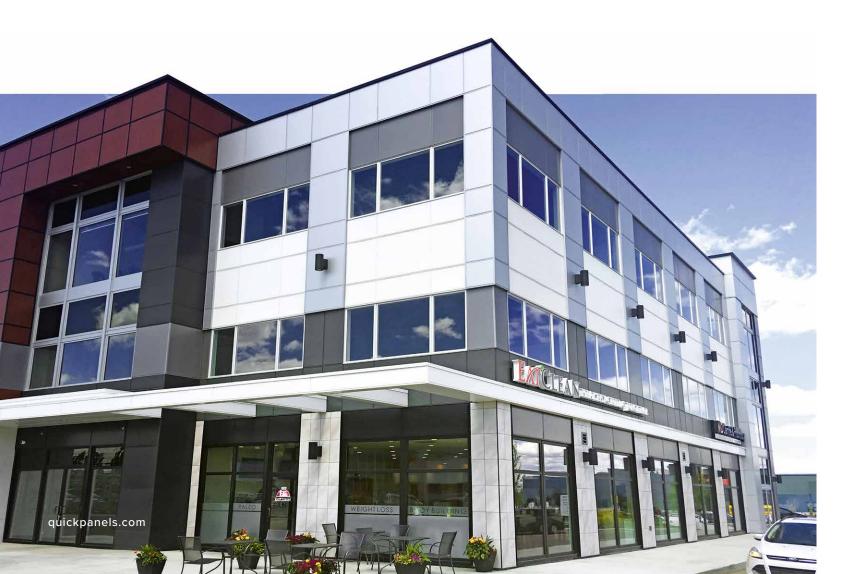

The complete **QuickPanel**® System addresses every element of exterior design and system delivery – to provide an affordable, lightweight, easy-to-install, elegant, durable, and most importantly, a superior integrated 4mm ACM Rainscreen System. System-wide drainage, circulation, and ventilation are integral to the system's innovative design, to ensure the integrity and longevity of your building.

#### COLORMATCH™

QuickPanel® Systems are only limited by your imagination, offer a wide-range of standard color options, and can easily accommodate custom colors.