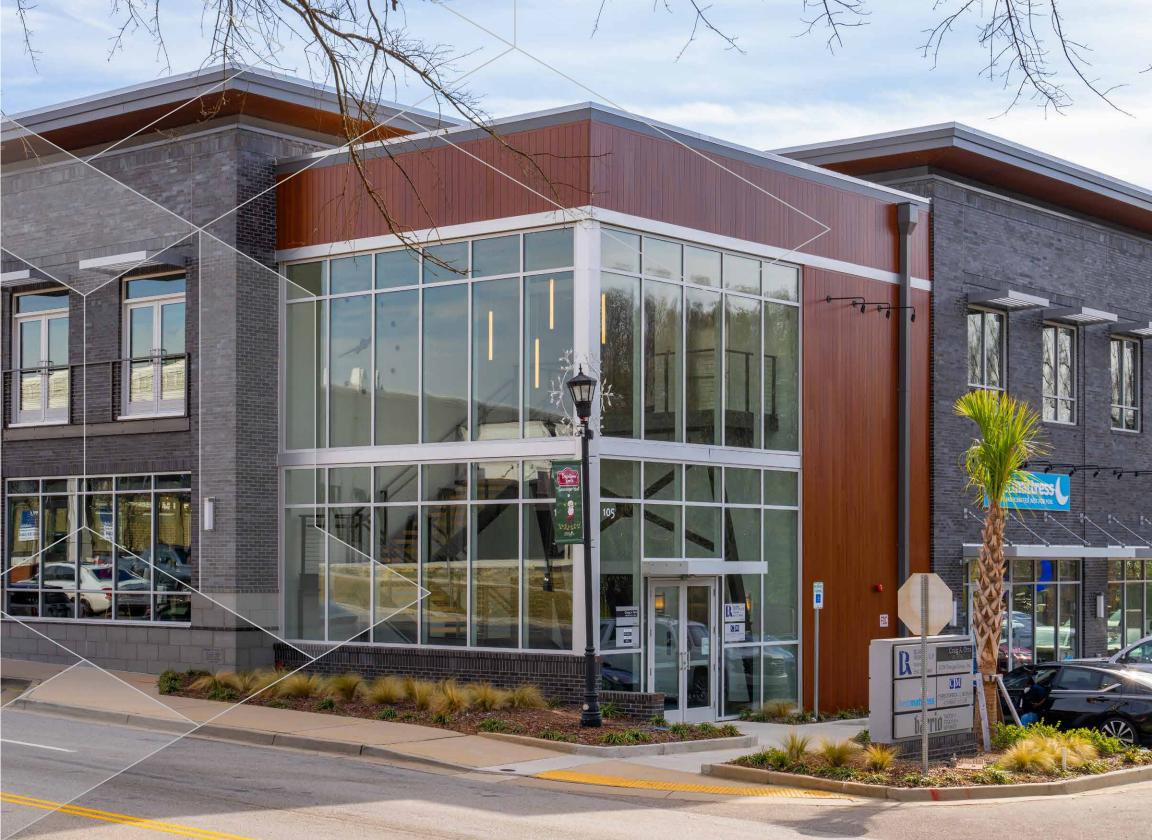

Introducing FastPlank®, a remarkable aluminum siding system meticulously designed to elevate and enhance single-family homes, multi-unit and mixed-use developments, commercial, institutional buildings, and more.

FastPlank® blends strength, durability, and a highly coveted aesthetic, in a variety of woodgrain textures and colors, offering the warmth of natural wood without the need for tedious upkeep.

Our patented assembly makes installation rapid and easy, and coupled with an unrivaled T6 aluminum plank system, FastPlank® ensures exceptional protection, durability, and extended longevity for building exteriors — all backed by a 20-year finish warranty and a 50-year product warranty.

#### Stand Out

Traditional siding products eventually deteriorate, giving your building exterior a weathered, aged look over time, reducing its perceived value. FastPlank's powder coated, heavy gauge aluminum construction, provides a sheen and luster, maintaining a like-new look well into the future. Choose from a vast selection of woodgrain finishes and stock colors to achieve striking results and magnificent curb appeal.