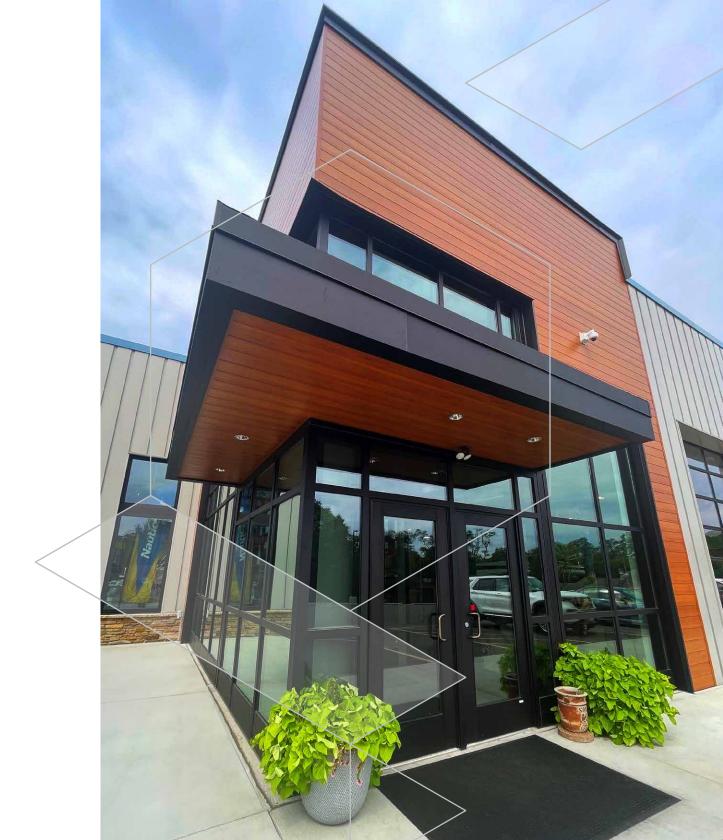

Introducing FastPlank®, a remarkable aluminum siding system meticulously designed to elevate and enhance single-family homes, multi-unit and mixed-use developments, commercial, institutional buildings, and more.

FastPlank® blends strength, durability, and a highly coveted aesthetic, in a variety of woodgrain textures and colors, offering the warmth of natural wood without the need for tedious upkeep.

Our patented assembly makes installation rapid and easy, and coupled with an unrivaled T6 aluminum plank system, FastPlank® ensures exceptional protection, durability, and extended longevity for building exteriors — all backed by a 20-year finish warranty and a 50-year product warranty.

#### Stand Out

Traditional siding products eventually deteriorate, giving your building exterior a weathered, aged look over time, reducing its perceived value. FastPlank's powder coated, heavy gauge aluminum construction, provides a sheen and luster, maintaining a like-new look well into the future. Choose from a vast selection of woodgrain finishes and stock colors to achieve striking results and magnificent curb appeal.