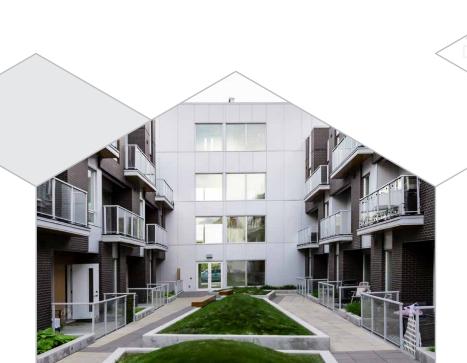

QuickPanel\*, our versatile Aluminum Composite Material (ACM) panel system, revolutionizes every aspect of exterior design and system implementation. Crafted to enhance any building's appearance while preserving its outer integrity and enhancing durability, QuickPanel\* features a pressure-equalized rainscreen providing comprehensive drainage, air circulation, and ventilation essential to your building's design.

#### **Countless Design Options**

Available in standard or custom colors through our ColorMatch® program, QuickPanel® allows you to create the look you want, at an affordable price. Panels and trims can be applied in a variety of angles for endless design possibilities. Let your imagination soar with QuickPanel®.

## **Rapid On-Site Installation**

A cost-effective alternative to Route and Return systems, QuickPanel® is cut to size on-site and installed using a fully-concealed two-piece trim system. As specifications can often vary through final construction, our system helps reduce overall time and costs related to installation.

## **Durability & Protection**

Available in ACM panel or solid plate, QuickPanel® Systems features a pressureequalized rainscreen and intelligently designed features that ensure superior moisture protection and drainage. This not only reduces future maintenance but also extends the building's like-new appearance. Backed by a comprehensive product warranty, you'll have peace of mind and confidence in the durability and longevity of your building.