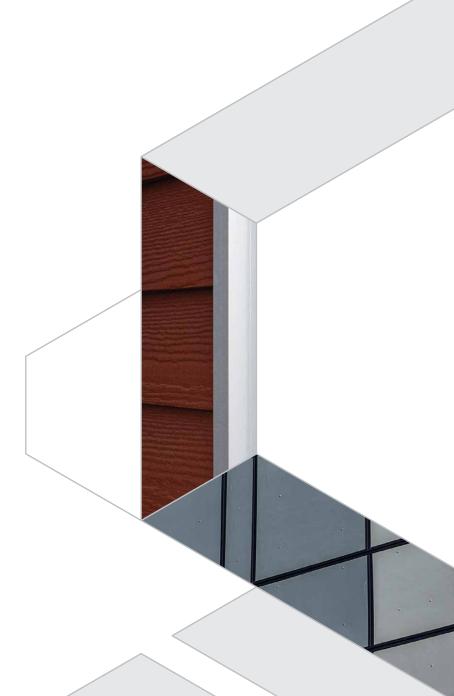

Introducing FastPlank®, a remarkable aluminum siding system meticulously designed to elevate and enhance single-family homes, multi-unit and mixed-use developments, commercial, institutional buildings, and more.

FastPlank® blends strength, durability, and a highly coveted aesthetic, in a variety of woodgrain textures and colors, offering the warmth of natural wood without the need for tedious upkeep.

Our patented assembly makes installation rapid and easy, and coupled with an unrivaled T6 aluminum plank system, FastPlank® ensures exceptional protection, durability, and extended longevity for building exteriors — all backed by a 20-year finish warranty and a 50-year product warranty.

#### Stand Out

Traditional siding products eventually deteriorate, giving your building exterior a weathered, aged look over time, reducing its perceived value. FastPlank's powder coated, heavy gauge aluminum construction, provides a sheen and luster, maintaining a like-new look well into the future. Choose from a vast selection of woodgrain finishes and stock colors to achieve striking results and magnificent curb appeal.