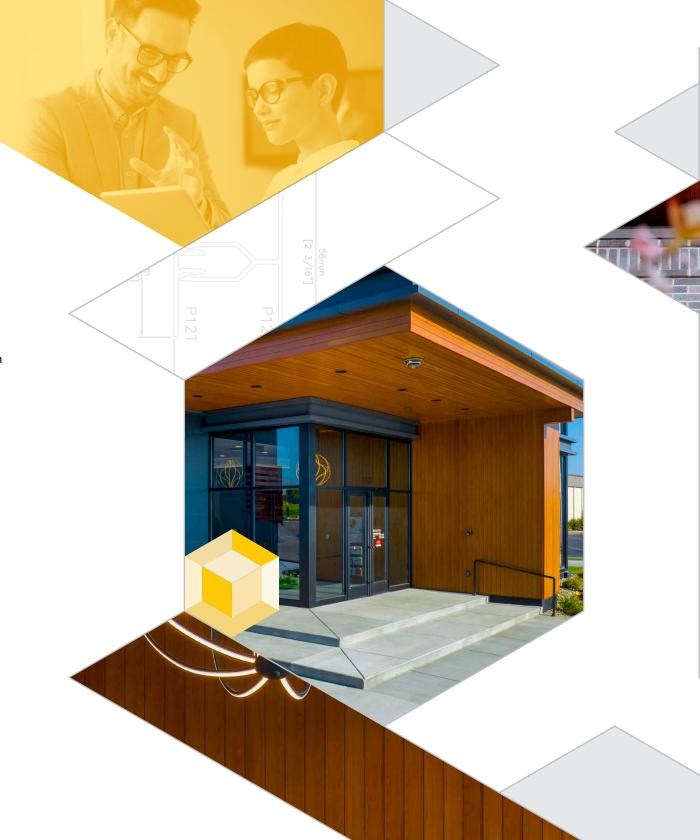

Introducing FastPlank®, a remarkable aluminum siding system meticulously designed to elevate and enhance single-family homes, multi-unit and mixed-use developments, commercial, institutional buildings, and more.

FastPlank® blends strength, durability, and a highly coveted aesthetic, in a variety of woodgrain textures and colors, offering the warmth of natural wood without the need for tedious upkeep.

Our patented assembly makes installation rapid and easy, and coupled with an unrivaled T6 aluminum plank system, FastPlank® ensures exceptional protection, durability, and extended longevity for building exteriors — all backed by a 20-year finish warranty and a 50-year product warranty.

#### Stand Out

Traditional siding products eventually deteriorate, giving your building exterior a weathered, aged look over time, reducing its perceived value. FastPlank's powder coated, heavy gauge aluminum construction, provides a sheen and luster, maintaining a like-new look well into the future. Choose from a vast selection of woodgrain finishes and stock colors to achieve striking results and magnificent curb appeal.

#### **Accelerate Timelines**

Our patented Clip & Slide" technology features fully-concealed attachment clips that quickly secure planks to the building surface allowing for rapid and efficient installation. The innovative fastener system eliminates gapping and buckling, by allowing for expansion and contraction, resulting in a clean, elegant finish. Our 16-foot planks are durable and lightweight for easy handling, and our extruded aluminum profiles cut easily (and dust-free) with a non-ferrous carbide blade, all to increase efficiency on the job site, for improved cost savings and faster results.