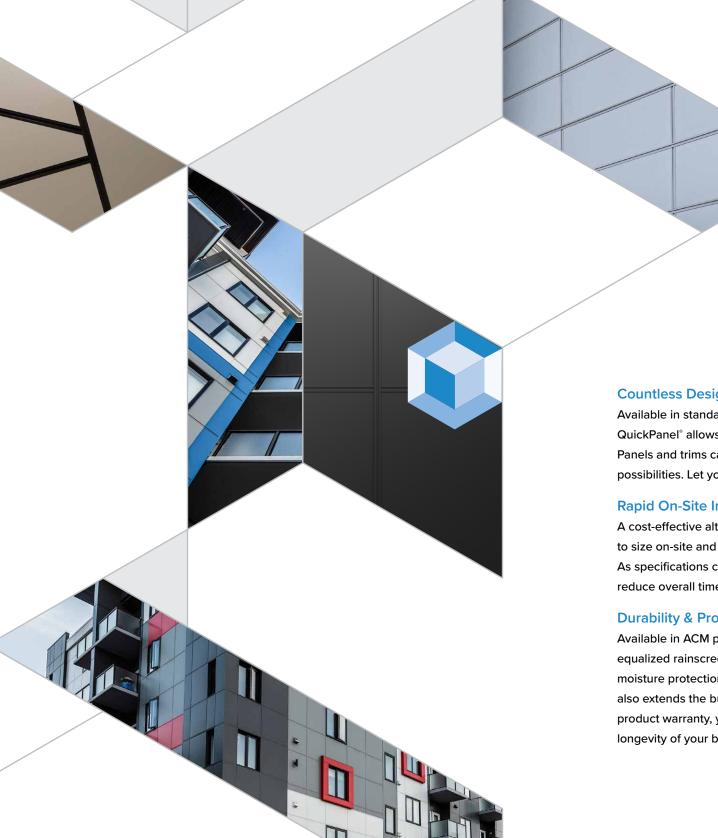

QuickPanel\*, our versatile Aluminum Composite Material (ACM) panel system, revolutionizes every aspect of exterior design and system implementation. Crafted to enhance any building's appearance while preserving its outer integrity and enhancing durability, QuickPanel\* features a pressure-equalized rainscreen providing comprehensive drainage, air circulation, and ventilation essential to your building's design.

#### **Countless Design Options**

Available in standard or custom colors through our ColorMatch® program, QuickPanel® allows you to create the look you want, at an affordable price. Panels and trims can be applied in a variety of angles for endless design possibilities. Let your imagination soar with QuickPanel®.

## **Rapid On-Site Installation**

A cost-effective alternative to Route and Return systems, QuickPanel® is cut to size on-site and installed using a fully-concealed two-piece trim system. As specifications can often vary through final construction, our system helps reduce overall time and costs related to installation.

## **Durability & Protection**

Available in ACM panel or solid plate, QuickPanel® Systems features a pressureequalized rainscreen and intelligently designed features that ensure superior moisture protection and drainage. This not only reduces future maintenance but also extends the building's like-new appearance. Backed by a comprehensive product warranty, you'll have peace of mind and confidence in the durability and longevity of your building.