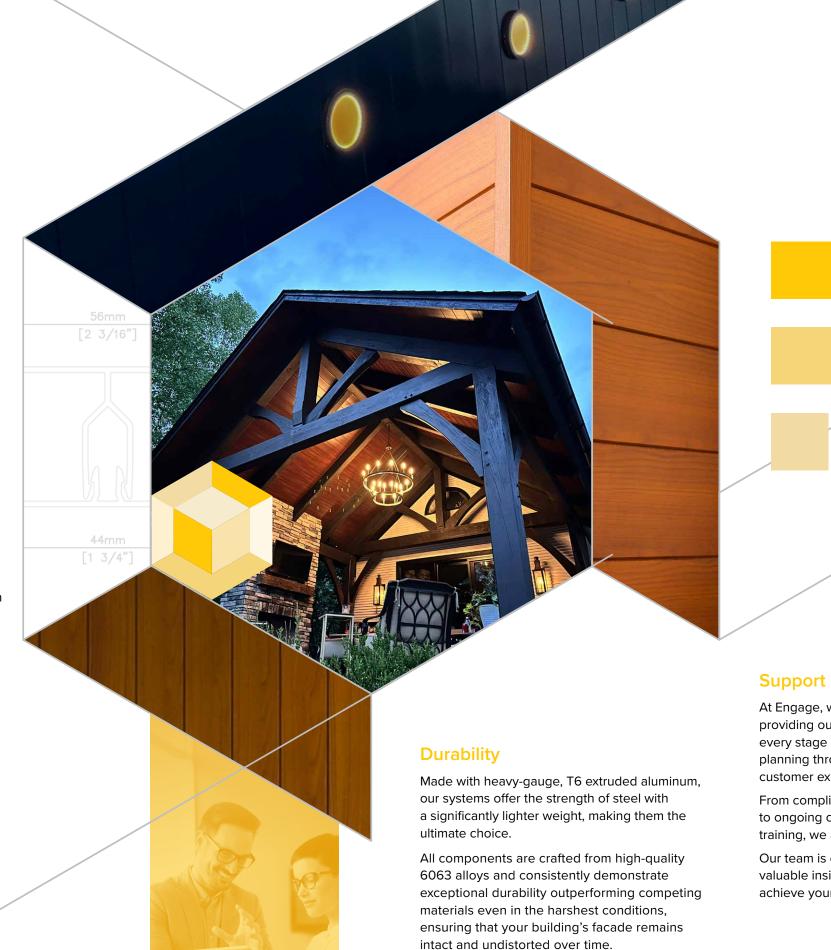

## **Enhance Your Vision**

Crafted from 6063 aluminum, our heavy-gauge, T6 extruded components, FastPlank® consistently outperforms competitive materials.

Available in a variety of woodgrain finishes and solid colors, or create any custom color with our ColorMatch® option.

At Engage, we are unwavering in our commitment to providing outstanding service and support, through every stage of project development, from design and planning through to construction, ensuring a seamless customer experience.

From complimentary samples, estimates and take-offs to ongoing consultation, installation support and on-site training, we are committed to your success.

Our team is equipped to deliver unmatched support, valuable insights and tailored recommendations to achieve your vision.