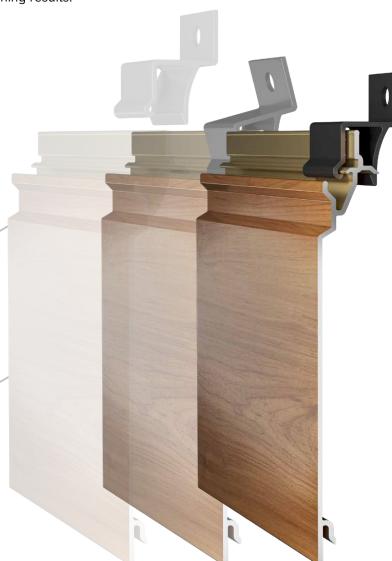

## **Enhance Your Vision**

Crafted from 6063 aluminum, our heavy-gauge, T6 extruded components, FastPlank® consistently outperforms competitive materials.

Available in a variety of woodgrain finishes and solid colors, or create any custom color with our ColorMatch® option.

FastPlank's backplates are cut on-site and installed, allowing planks to be inserted quickly and easily. Our patented Clip & Slide "technology features fully-concealed attachment clips that secure planks to the building surface, allowing for rapid and efficient installation.

The 16-foot planks are durable and lightweight for easy handling, and our extruded aluminum profiles cut easily (and dust-free) with a non-ferrous carbide blade. FastPlank's innovative two-piece system snaps together using a patented assembly, all to increase efficiency on the job site, for improved cost savings and faster results. Our unique design eliminates gapping and buckling, by allowing for expansion