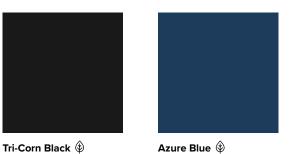

## **SOLIDS**

# Pure White (RVW) Bone White Alabaster Beige Castle Gray Cadet Gray